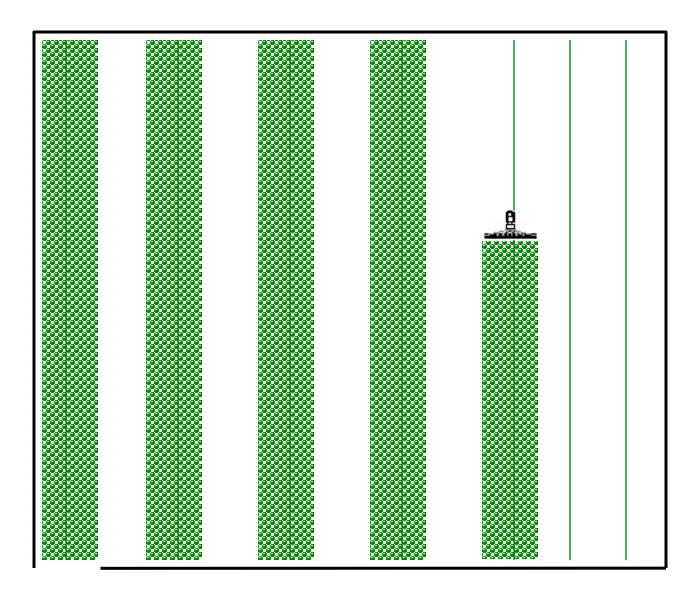

#### Light bar / Guidance Benefits

- Reduce skips and overlaps
- Drive faster
- Extended hours dust, fog, night
- Reduced driver fatigue
- Requires less skilled labor {RTK}
- Create Skips