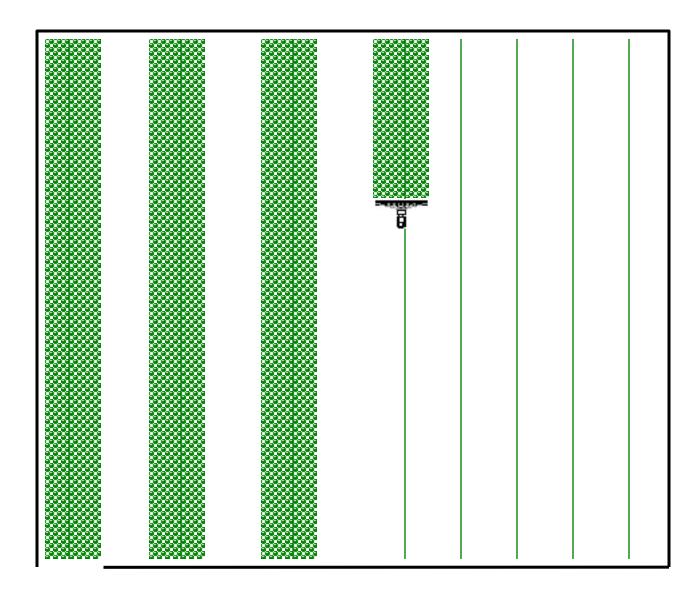

#### Light bar / Guidance Benefits

- Reduce skips and overlaps
- Drive faster
- Extended hours dust, fog, night
- Reduced driver fatigue
- Requires less skilled labor {RTK}
- Create Skips