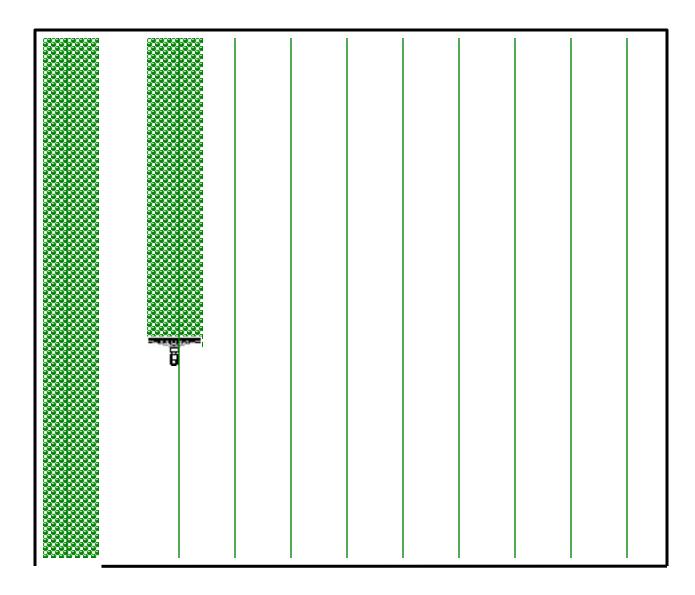

## Lightbar Uses

- Pesticide, Fertilizer, and Herbicide Applications
- Tillage
- Planter and Drill
- Combine
- Installing Tile
- Anhydrous Ammonia Application

#### Light bar / Guidance Benefits

- Reduce skips and overlaps
- Drive faster
- Extended hours dust, fog, night
- Reduced driver fatigue
- Requires less skilled labor {RTK}
- Create Skips