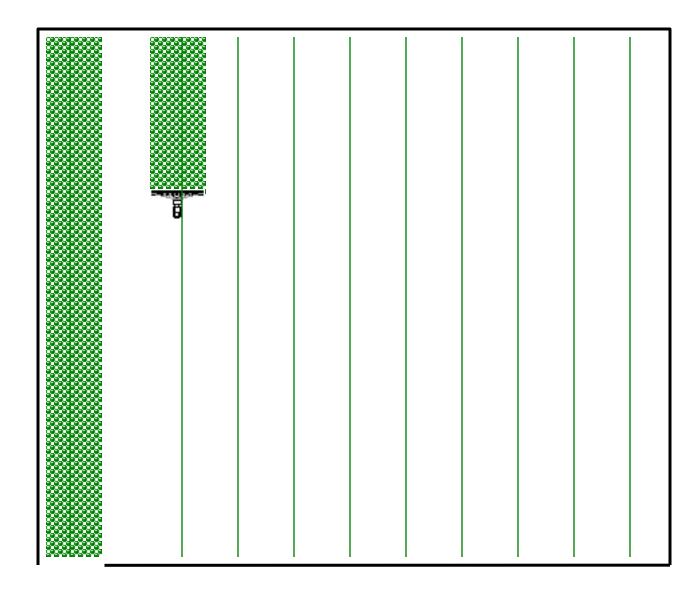

## Lightbar Uses

- Pesticide, Fertilizer, and Herbicide Applications
- Tillage
- Planter and Drill
- Combine
- Installing Tile
- Anhydrous Ammonia Application

#### Light bar / Guidance Benefits

- Reduce skips and overlaps
- Drive faster
- Extended hours dust, fog, night
- Reduced driver fatigue
- Requires less skilled labor {RTK}
- Create Skips