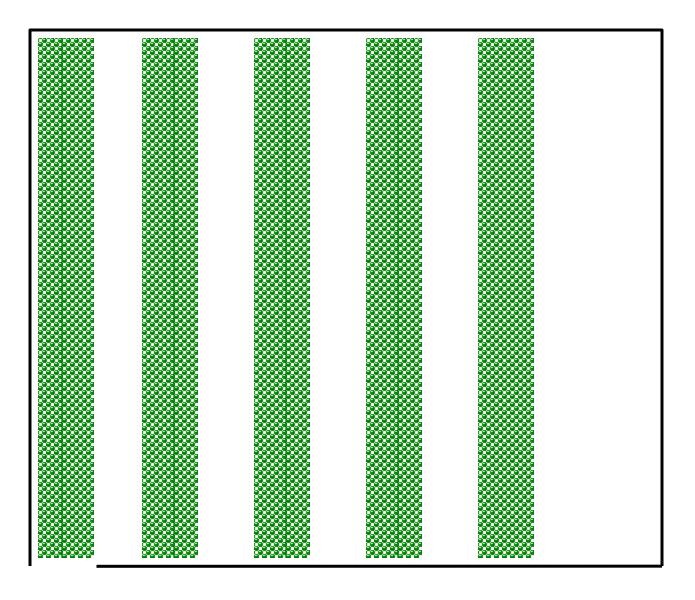

#### Light bar / Guidance Benefits

- Reduce skips and overlaps
- Drive faster
- Extended hours dust, fog, night
- Reduced driver fatigue
- Requires less skilled labor {RTK}
- Create Skips