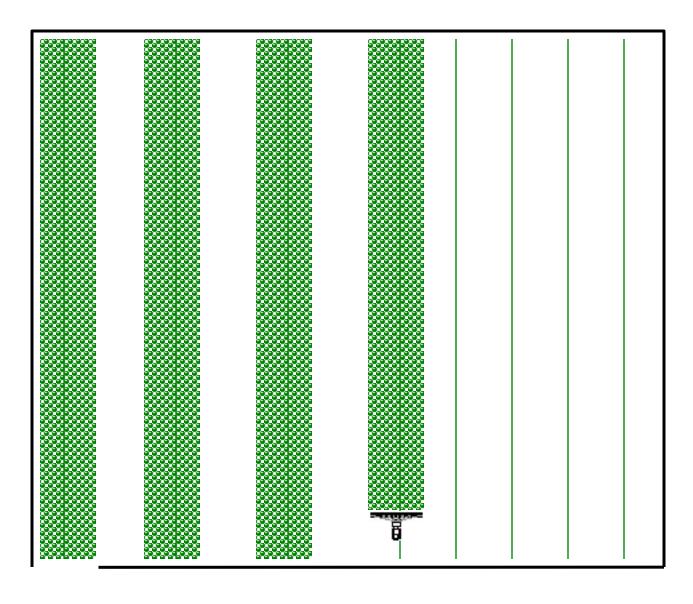

#### Light bar / Guidance Benefits

- Reduce skips and overlaps
- Drive faster
- Extended hours dust, fog, night
- Reduced driver fatigue
- Requires less skilled labor {RTK}
- Create Skips