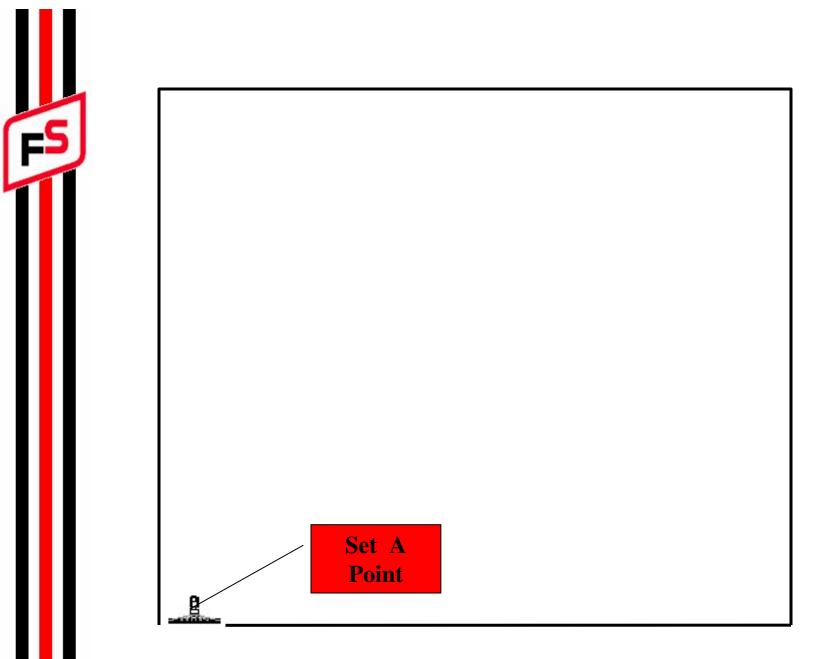

#### Light bar / Guidance Benefits

- Reduce skips and overlaps
- Drive faster
- Extended hours dust, fog, night
- Reduced driver fatigue
- Requires less skilled labor {RTK}
- Create Skips