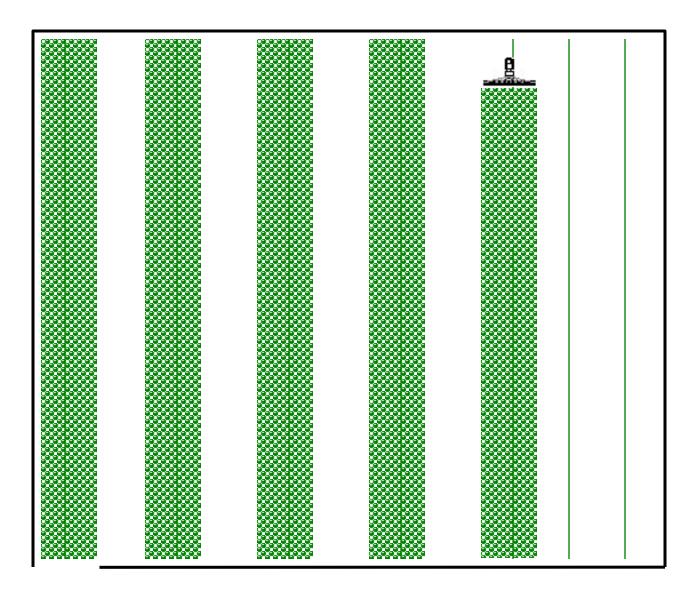

#### Light bar / Guidance Benefits

- Reduce skips and overlaps
- Drive faster
- Extended hours dust, fog, night
- Reduced driver fatigue
- Requires less skilled labor {RTK}
- Create Skips