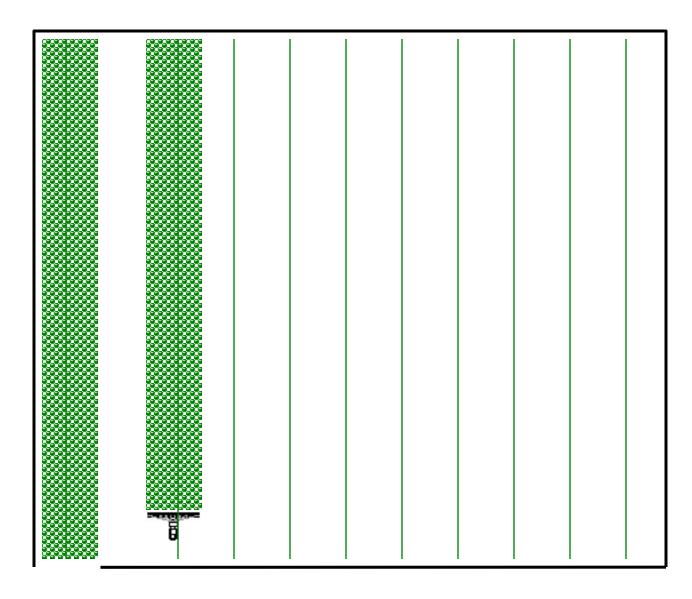

## Lightbar Uses

- Pesticide, Fertilizer, and Herbicide Applications
- Tillage
- Planter and Drill
- Combine
- Installing Tile
- Anhydrous Ammonia Application

#### Light bar / Guidance Benefits

- Reduce skips and overlaps
- Drive faster
- Extended hours dust, fog, night
- Reduced driver fatigue
- Requires less skilled labor {RTK}
- Create Skips