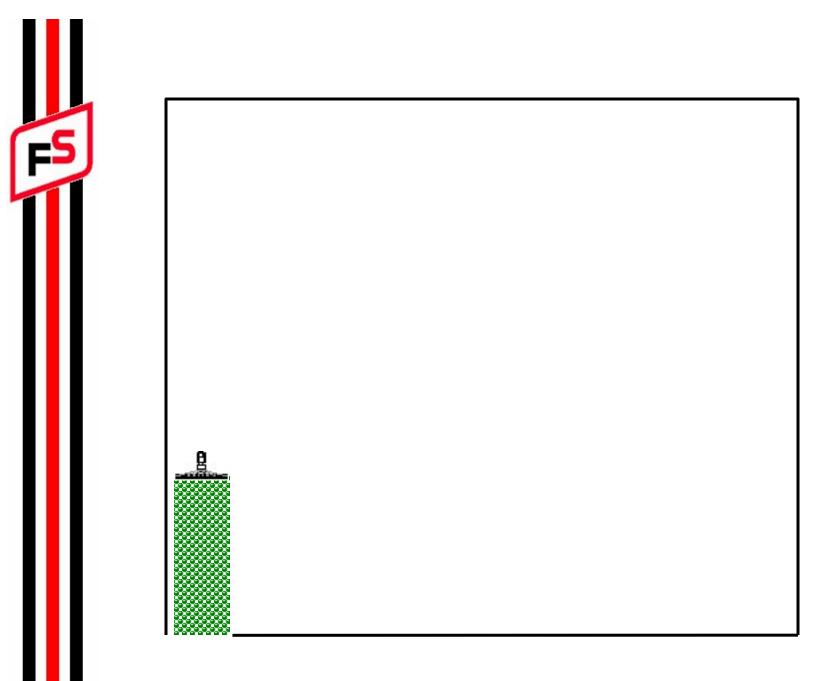

#### Light bar / Guidance Benefits

- Reduce skips and overlaps
- Drive faster
- Extended hours dust, fog, night
- Reduced driver fatigue
- Requires less skilled labor {RTK}
- Create Skips