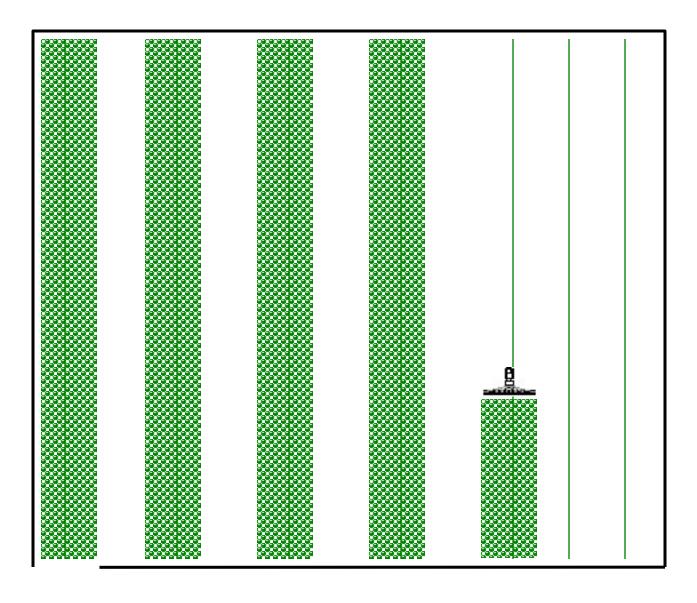

#### Light bar / Guidance Benefits

- Reduce skips and overlaps
- Drive faster
- Extended hours dust, fog, night
- Reduced driver fatigue
- Requires less skilled labor {RTK}
- Create Skips