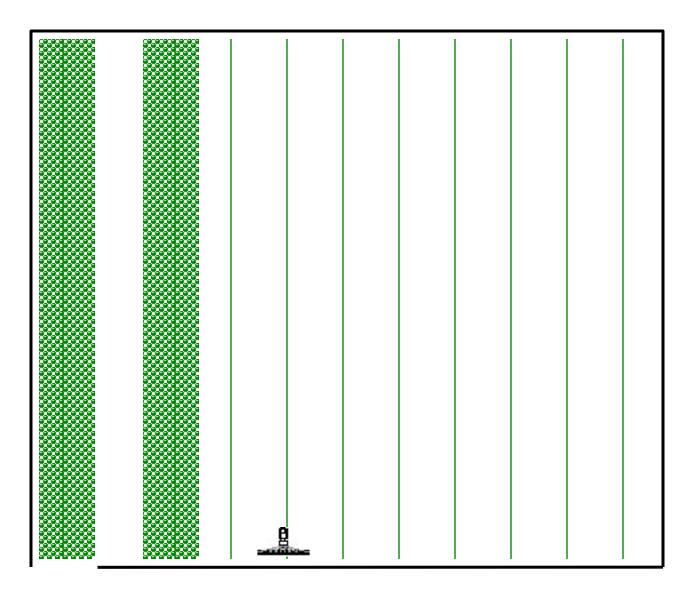

## Lightbar Uses

- Pesticide, Fertilizer, and Herbicide Applications
- Tillage
- Planter and Drill
- Combine
- Installing Tile
- Anhydrous Ammonia Application

#### Light bar / Guidance Benefits

- Reduce skips and overlaps
- Drive faster
- Extended hours dust, fog, night
- Reduced driver fatigue
- Requires less skilled labor {RTK}
- Create Skips