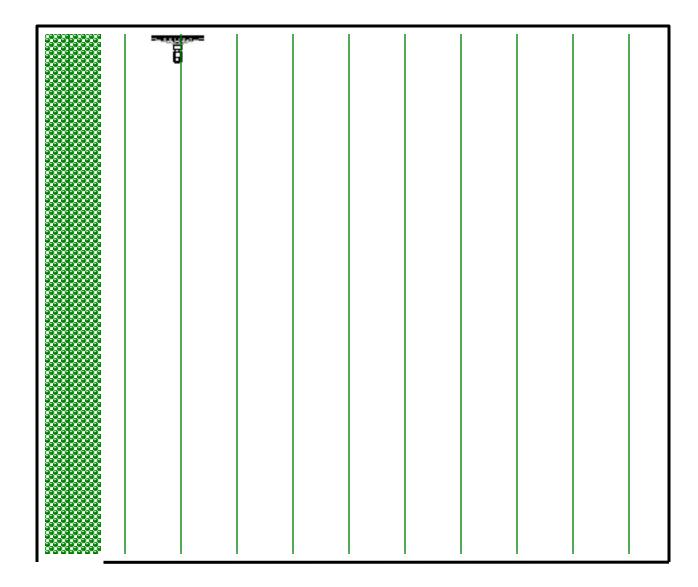

## Lightbar Uses

- Pesticide, Fertilizer, and Herbicide Applications
- Tillage
- Planter and Drill
- Combine
- Installing Tile
- Anhydrous Ammonia Application

#### Light bar / Guidance Benefits

- Reduce skips and overlaps
- Drive faster
- Extended hours dust, fog, night
- Reduced driver fatigue
- Requires less skilled labor {RTK}
- Create Skips