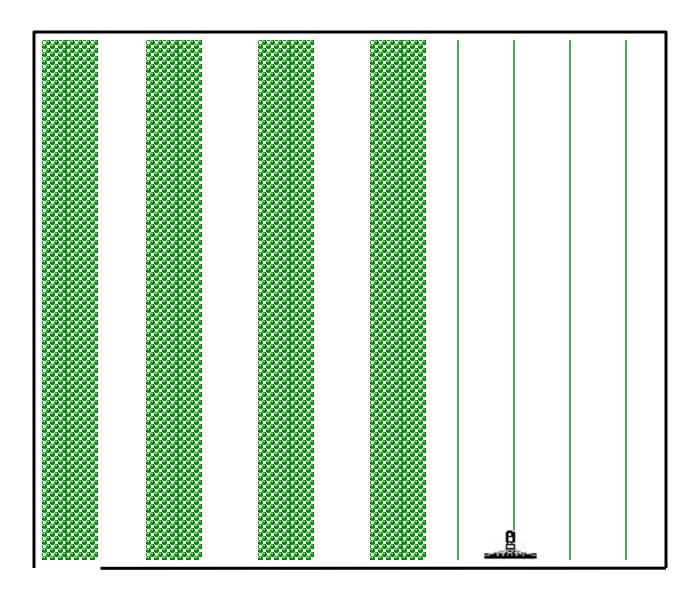

#### Light bar / Guidance Benefits

- Reduce skips and overlaps
- Drive faster
- Extended hours dust, fog, night
- Reduced driver fatigue
- Requires less skilled labor {RTK}
- Create Skips