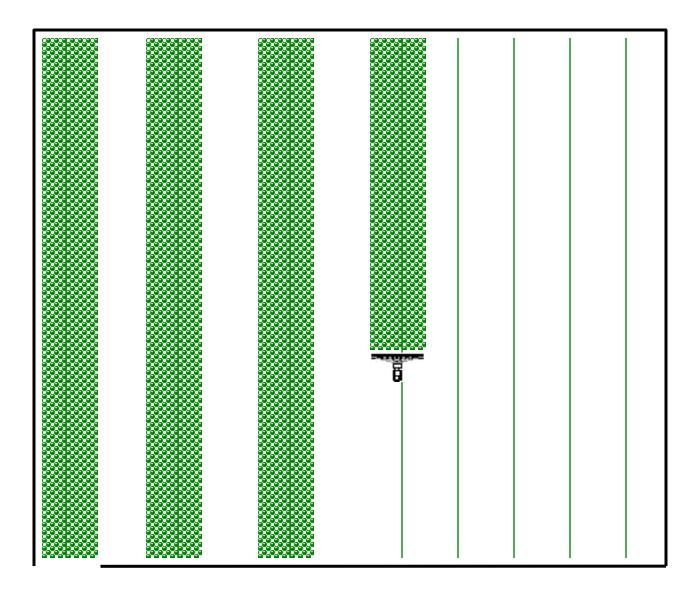

#### Light bar / Guidance Benefits

- Reduce skips and overlaps
- Drive faster
- Extended hours dust, fog, night
- Reduced driver fatigue
- Requires less skilled labor {RTK}
- Create Skips