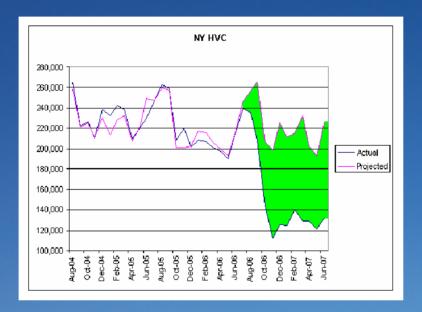

#### **Automotive Company**

**Implementation Period:** 227,130 kWh Conserved

Post-Project Period: 605,976 kWh Conserved

Total Savings: 833,106 kWh (833 White Tags®)

1 877 457 2306

info@sterlingplanet.com www.sterlingplanet.com