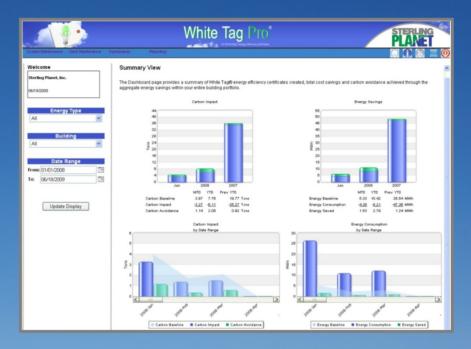

#### Sterling Planet teams with clients to:

- Create White Tags<sup>®</sup>
- Measure and verify using advanced White Tag Pro<sup>®</sup> software
- Maintain continued White Tags<sup>®</sup> creation
- Monetize White Tags®, with aggregation and set relationships
- "Bank" energy-efficiency savings applied to GHG reduction goals
- Provide public policy and regulatory services

# Baseline Energy Use Model White Tag Pro® Illustration

- Neural Network
- Online System
- Large Portfolio
- Baseline
- M&V
- Scenarios
- Track
  - Energy Use
  - White Tags<sup>®</sup>
  - CO<sub>2</sub> (GHG)
  - NOx & SO<sub>2</sub>
- Database (I/O)
  - Building
  - Billing
  - Weather