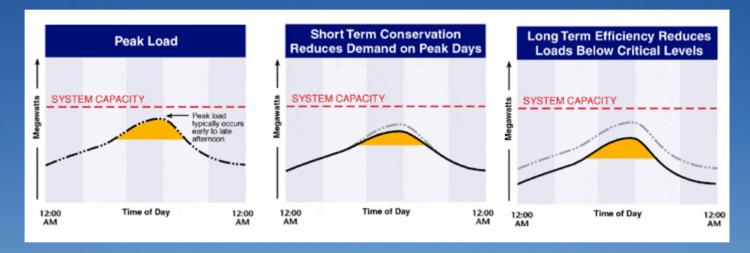

### **Demand-Side Management**

Long-term investments in energy efficiency reduce overall electricity demand below critical levels. Short-term conservation measures or emergency cutbacks reduce peak load at specific times only.

White Tags® encourage long-term investments in energy efficiency.

1 877 457 2306

info@sterlingplanet.com www.sterlingplanet.com