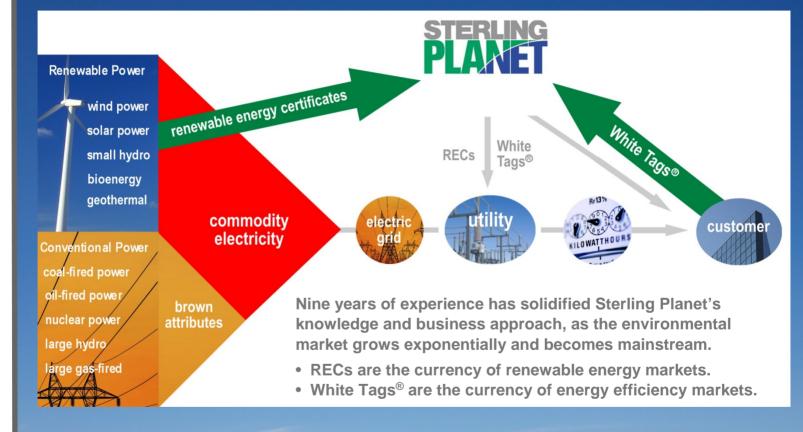

### **Energy Certificates - Business Model**

1 877 457 2306

info@sterlingplanet.com www.sterlingplanet.com

### What are White Tags®?

- A new tradable attribute similar to renewable energy certificates
- Also known as energy efficiency certificates and white certificates
- Represents the value of energy not used or conserved
- Each MWh conserved = 1 White Tag®
- Created through energy conservation or demand-side management
- Can be recorded in real-time for demand response
- Benefits go beyond efficiency to creation of new revenue stream

### White Tags® and RECs Comparison

**Supply Side** 

1 REC = 1 MWh of renewable energy

**Demand Side** 

1 White Tag<sup>®</sup> = 1 MWh of energy savings