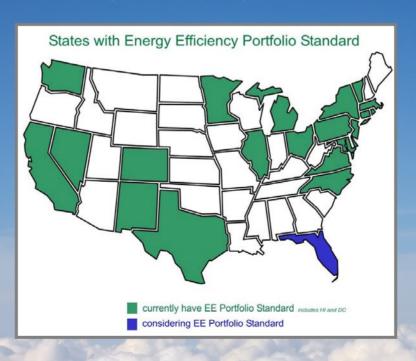

### **Energy Efficiency Compliance**

- 22 states with energy efficiency standards
- Likely in all RPS states
- Each state defining own White Tag® standard
- Pending federal legislation
- National RPS (Up to 50% of RPS using energy efficiency)
- Europe considering a 20% energy efficiency standard