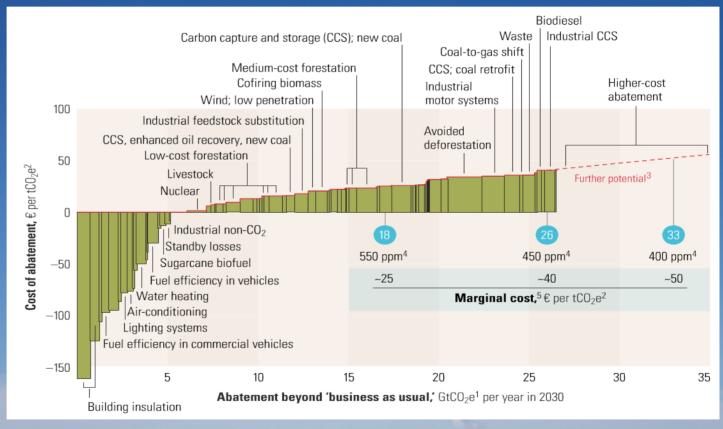

### Efficiency, a Low-Cost Option

For greenhouse gas abatement, measures that improve energy efficiency are the least costly.

Source: "A Cost Curve for Greenhouse Gas Reduction". The McKinsey Quarterly. 2007.