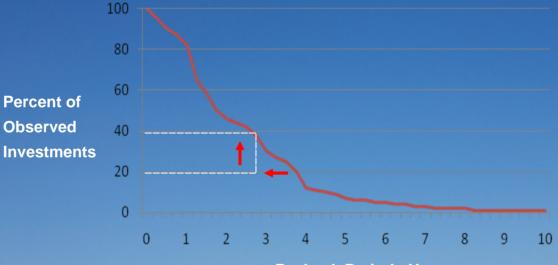

### **Motivation to Conserve**

The shorter the payback period, the greater the motivation to conserve energy. White Tags<sup>®</sup> accelerate payback, boosting motivation to conserve.

**Payback Period - Years** 