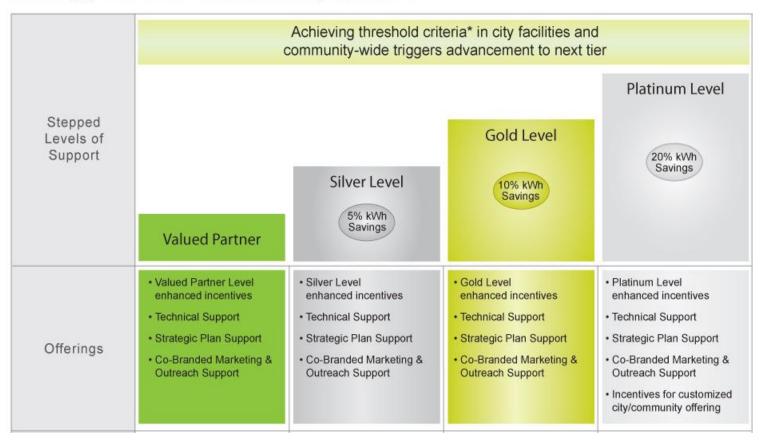

# The Energy Leader Model

- Promotes IDSM
   Integration
- Partners complete EE and DR tier level activities to advance

| ader Partners                                                                                                                                                                                                                        | ship Model 2                                                                                                                                                                                                                                                                                                                                                                                                                                        | 013 – 2014                                                                                                                                                                                                                                                                                                                                                                                                                                                                                                                                                                                                                                                                                                                                                                                                                                                                                                                                                                                                                                                                                                                                                                                                                                                                                                                                                                             | SOUTHERN CALFO<br>EDDISON<br>AG EDISON INTERNATIONAL® CO                                                                                                                                                                                                                                                                                                                                                                                                                                                                                                                                                                                                                                                                                                                                                                                                                                                                                                                                                                                                                                                                                                                                                                                                                                                                                                                                                                                                                                                                                                                                                                                                                                                                                                                                                                                                                                                                                                                                                                                                                                                                                                                                     |
|--------------------------------------------------------------------------------------------------------------------------------------------------------------------------------------------------------------------------------------|-----------------------------------------------------------------------------------------------------------------------------------------------------------------------------------------------------------------------------------------------------------------------------------------------------------------------------------------------------------------------------------------------------------------------------------------------------|----------------------------------------------------------------------------------------------------------------------------------------------------------------------------------------------------------------------------------------------------------------------------------------------------------------------------------------------------------------------------------------------------------------------------------------------------------------------------------------------------------------------------------------------------------------------------------------------------------------------------------------------------------------------------------------------------------------------------------------------------------------------------------------------------------------------------------------------------------------------------------------------------------------------------------------------------------------------------------------------------------------------------------------------------------------------------------------------------------------------------------------------------------------------------------------------------------------------------------------------------------------------------------------------------------------------------------------------------------------------------------------|----------------------------------------------------------------------------------------------------------------------------------------------------------------------------------------------------------------------------------------------------------------------------------------------------------------------------------------------------------------------------------------------------------------------------------------------------------------------------------------------------------------------------------------------------------------------------------------------------------------------------------------------------------------------------------------------------------------------------------------------------------------------------------------------------------------------------------------------------------------------------------------------------------------------------------------------------------------------------------------------------------------------------------------------------------------------------------------------------------------------------------------------------------------------------------------------------------------------------------------------------------------------------------------------------------------------------------------------------------------------------------------------------------------------------------------------------------------------------------------------------------------------------------------------------------------------------------------------------------------------------------------------------------------------------------------------------------------------------------------------------------------------------------------------------------------------------------------------------------------------------------------------------------------------------------------------------------------------------------------------------------------------------------------------------------------------------------------------------------------------------------------------------------------------------------------------|
| Recognition<br>Levels<br>Valued Partner                                                                                                                                                                                              |                                                                                                                                                                                                                                                                                                                                                                                                                                                     | Gold Level                                                                                                                                                                                                                                                                                                                                                                                                                                                                                                                                                                                                                                                                                                                                                                                                                                                                                                                                                                                                                                                                                                                                                                                                                                                                                                                                                                             | Platinum Level                                                                                                                                                                                                                                                                                                                                                                                                                                                                                                                                                                                                                                                                                                                                                                                                                                                                                                                                                                                                                                                                                                                                                                                                                                                                                                                                                                                                                                                                                                                                                                                                                                                                                                                                                                                                                                                                                                                                                                                                                                                                                                                                                                               |
|                                                                                                                                                                                                                                      | Silver Level                                                                                                                                                                                                                                                                                                                                                                                                                                        | 10% kWh<br>Savings                                                                                                                                                                                                                                                                                                                                                                                                                                                                                                                                                                                                                                                                                                                                                                                                                                                                                                                                                                                                                                                                                                                                                                                                                                                                                                                                                                     | 20% kWh<br>Savings                                                                                                                                                                                                                                                                                                                                                                                                                                                                                                                                                                                                                                                                                                                                                                                                                                                                                                                                                                                                                                                                                                                                                                                                                                                                                                                                                                                                                                                                                                                                                                                                                                                                                                                                                                                                                                                                                                                                                                                                                                                                                                                                                                           |
| Valued Pather Level enhanced<br>incentives     Technical Support     Strategic Plan Support     Oc-Branded Marketing &<br>Outreach Support                                                                                           | Silver Level<br>enhanced incentives<br>Technical Support<br>Strategic Plan Support<br>Co-Branded Marketing &<br>Outreach Support                                                                                                                                                                                                                                                                                                                    | Gold Level<br>enhanced incentives<br>Technical Support<br>Strategic Plan Support<br>Co-Branded Marketing &<br>Outreach Support                                                                                                                                                                                                                                                                                                                                                                                                                                                                                                                                                                                                                                                                                                                                                                                                                                                                                                                                                                                                                                                                                                                                                                                                                                                         | Platinum Level<br>enhanced incentives<br>Technical Support<br>Strategic Plan Support<br>Co-Brande Marketing &<br>Outreach Support                                                                                                                                                                                                                                                                                                                                                                                                                                                                                                                                                                                                                                                                                                                                                                                                                                                                                                                                                                                                                                                                                                                                                                                                                                                                                                                                                                                                                                                                                                                                                                                                                                                                                                                                                                                                                                                                                                                                                                                                                                                            |
| Basic EE Criteria:<br>• Commitment to Long Term<br>Energy Efficiency Leadership<br>• Commitment to Partnership<br>goals including energy savings<br>in municipal facilities                                                          | Basic EE Criteria Plus:<br>• City initiates Energy<br>Action Plan<br>• 5% kWh reduction for city<br>faalities<br>• 1 Community Menu Item<br>• Co-sponsor marketing &<br>udreach to the community on<br>EE programs                                                                                                                                                                                                                                  | Basic EE Critteria Plus:<br>- City completes Energy Action<br>Plan<br>- 10% KWh reduction for city<br>fracilities<br>- 1 Additional Community Menu<br>Item<br>- Co-sponsor marketing &<br>outreach to the community on<br>EE programs                                                                                                                                                                                                                                                                                                                                                                                                                                                                                                                                                                                                                                                                                                                                                                                                                                                                                                                                                                                                                                                                                                                                                  | Basic EE Criteria Plus:<br>- City implements Energy<br>Action Plan<br>- 29% KWh reduction for city<br>facilities<br>- 1 Additional Community Menu<br>Item<br>- Co-sponsor marketing &<br>outreach to the community on<br>EE programs                                                                                                                                                                                                                                                                                                                                                                                                                                                                                                                                                                                                                                                                                                                                                                                                                                                                                                                                                                                                                                                                                                                                                                                                                                                                                                                                                                                                                                                                                                                                                                                                                                                                                                                                                                                                                                                                                                                                                         |
| Basic DR Criteria:<br>- Erroll in California's Statewide<br>Flex Net and implement an<br>internal educational campaign<br>- Complete an Integrated<br>Management (IDSM)<br>audit at al eliptite<br>facilities greater than<br>200 kW | Basic DR Criteria Plus:<br>Obstitute Energy Solutions<br>birochure to partner<br>employees<br>- Ernoti one (1) eligible<br>facility in a Demand<br>Response program and<br>develop an Event Curtaiment<br>Plan for participating facility                                                                                                                                                                                                           | Basic DR Ortlenia Plus:<br>Erroll 25% of eligible facilities<br>in Demand Response<br>Programs and develop Event<br>Ourbainent Plane(s) for<br>participating facilities<br>Conduct one (1)<br>co-branded<br>DR awareness item<br>from Marketing & Outreach<br>Menu                                                                                                                                                                                                                                                                                                                                                                                                                                                                                                                                                                                                                                                                                                                                                                                                                                                                                                                                                                                                                                                                                                                     | Basic DR Criteria Plus:<br>- Enroll one eligible service<br>account into one of SCE3 AL<br>Demand Response Program<br>and reduce load with<br>automated controls or condu-<br>a community forum with at le<br>50% of the program content<br>Demand Response<br>Programs and develop Even<br>Curtatiment Plan(s) for<br>participating facilities<br>- Conduct one (1) additional<br>co-branded DR awareness<br>from Marketing & Outreach<br>Menu                                                                                                                                                                                                                                                                                                                                                                                                                                                                                                                                                                                                                                                                                                                                                                                                                                                                                                                                                                                                                                                                                                                                                                                                                                                                                                                                                                                                                                                                                                                                                                                                                                                                                                                                              |
|                                                                                                                                                                                                                                      | Valued Partner  · Valued Partner · Valued Partner Level enhanced incentives · Technical Support · Strategic Plan Support · Co-Branded Marketing & Outreach Support Basic EE Criteria: · Commitment to Long Term Energy Endency Leadership coats including energy savings in municipal facilities Basic DR Criteria: · Enroll in California's Statewide Fiex Alet and implement an internal educational campaign · Complete an Integrated Demand Sub | Valued Partner       Silver Level         Valued Partner       Silver Level         Solver Level       Solver Level         • Valued Partner Level enhanced       enhanced incentives         • Technical Support       - Silver Level         • Strategic Plan Support       - Strategic Plan Support         • Co-Branded Markeling &<br>Outreach Support       - Co-Branded Markeling &<br>Outreach Support         • Co-Branded Markeling &<br>Outreach Support       - Co-Branded Markeling &<br>Outreach Support         • Commitment to Long Term<br>Energy Endersty Leadership<br>goals including every savings<br>in municipal facilities       Basic EE Criteria Plus:         • Community Menu Item       - Co-sprore markeling &<br>Outreach Io the community Menu Item         • Co sprore markeling &<br>Outreach Io the community on<br>EE programs       Basic DR Criteria         • Basic DR Criteria       Basic DR Criteria         • Complete an Integrated<br>Demand Stee       - Distribute Energy Solutors<br>brochure to pather<br>emplayees         • Complete an Integrated<br>Demand Stee       - Energy Criteria Plus:         • Complete an Integrated<br>Demand Stee       - Energy Solutors<br>brochure to pather<br>emplayees         • Enord or (1) eligible<br>facility in a Demand<br>develop an Evert Circlationeris       - Energy Criteria Plus: | Silver Level         10% KVh<br>Savings           Valued Partner         5% KVh<br>Savings         10% KVh<br>Savings           • Valued Partner Level enhanced<br>incentives         • Silver Level<br>enhanced incentives         • Cold Level<br>enhanced incentives           • Technical Support         • Silver Level<br>enhanced incentives         • Cold Level<br>enhanced incentives           • Technical Support         • Strategic Plan Support         • Cold antered in<br>cold antered in<br>cold antered in<br>cold antered in<br>cold antered in<br>strategic Plan Support         • Cold antered in<br>cold antered in<br>colo contered in<br>cold antered in<br>cold antered in<br>cold antered in<br>co |

# Energy Leader Model Valued Partner

- Make a commitment to energy and demand goals
- Enroll in California's Flex Alert Program

Silver Partner

- Reduce Energy Use in municipal facilities by 5%
- Demonstrate a long-term commitment by initiating an Energy Action Plan
- DR Distribute Energy Solutions brochure to partner employees
- DR Enroll one eligible facility in a demand response program and develop an event curtailment plan for a participating facility

Gold Partner

- Reduce energy use in municipal facilities by 10%
- Complete Energy Action Plan
- DR Enroll 25% of eligible facilities in DR programs and develop event curtailment plan(s) for participating facilities
- DR Conduct one co-branded DR awareness item from Marketing and Outreach Menu

#### Platinum Partner

- Reduce energy use in municipal facilities by 20%
- Implement Energy Action Plan
- DR Enroll one eligible service account into one of SCE's automated DR programs and reduce load with automated controls
- DR Enroll 50% of eligible facilities in DR programs and develop event curtailment plan for participating facilities
- DR Conduct one additional co-branded DR awareness item from marketing and outreach menu