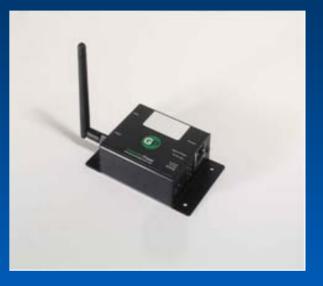

#### WG 500 Wireless Gateway

- Gathers and reports real-time energy use for houses and apartment units with legacy metering.
- Utilizes ZigBee protocol

```
    Automatic SW updates
```