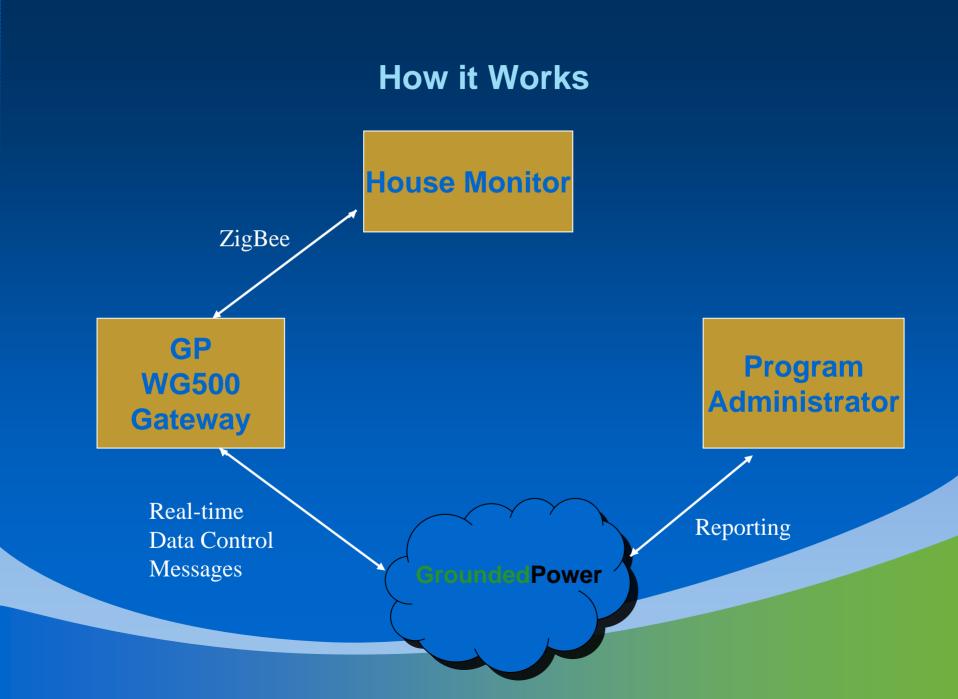

### System Configuration

The house monitor measures current on the main feeds in the electrical panel and communications wirelessly via ZigBee radio to the gateway, which uploads data through a local internet router to the GroundedPower web server