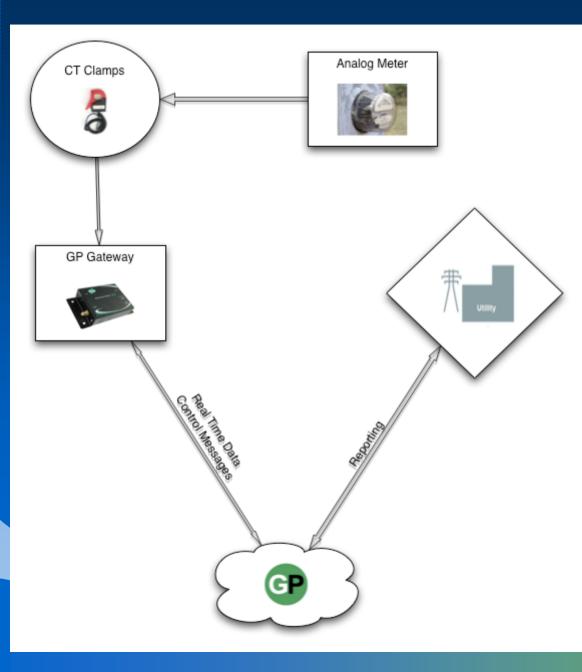

#### CT 500 Real-time Monitor

- Supports legacy metering for houses and apartment units.
- Reports real-time electricity consumption
- Measures AC current via non-contact sensors, no interruption of service to install.

#### WG 500 Wireless Gateway

- Gathers and reports real-time energy use for houses and apartment units with legacy metering.
- Utilizes ZigBee protocol

```
    Automatic SW updates
```

### System Configuration

The house monitor measures current on the main feeds in the electrical panel and communications wirelessly via ZigBee radio to the gateway, which uploads data through a local internet router to the GroundedPower web server