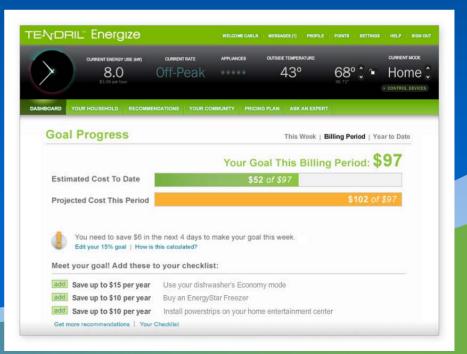

## Residential Smart Home Energy What's Next?

- Phase 2 launch is currently underway
- 500 homeowners
- Tendril Energize<sup>™</sup>
  - Home Area Network, Transport Gateway and Translate bridge
  - Near real-time energy use data
  - No need to access electric panel
  - Interactive web-based displays
  - Goal setting customer engagement