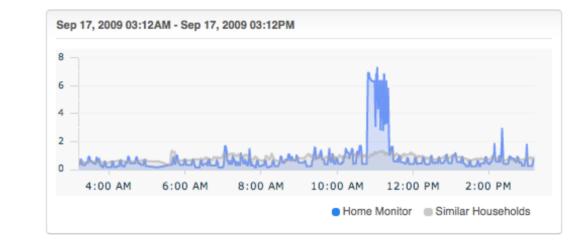

#### Snapshot 2

Created by lewis.cape on Sep 17, 2009 Type Misc Appliances Tags None

The wide spike represents a load of laundry in the washer and then the dryer. What is the significance of the intense blue versus the regular blue?

#### emilyw posted 27 days ago

Hello! When your dryer is on, it does not use a constant amount of electricity, it cycles on and off, using more and then less electricity. This is what you are seeing with this spike. There is really no difference between the light and dark blue. In this view, this quick cycling on and off appears as a darker blue shaded region - it is actually the dark blue line that shows your electricity use going up and down over and over again (imagine drawing lines very close together with at thick marker - they would blend together). If you were to look at this zoomed in close, it should look more like a bunch of small peaks that are very close together, not a solid region.