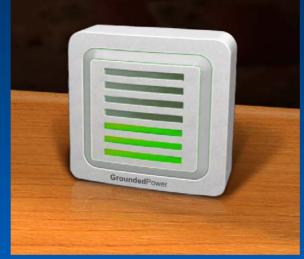

#### Glance In-Home Display

- Immediate and glanceable view of real-time energy use data.
- Supports any meter environment
- Status indicators- DR, TOU, progress vs. goals, ranges set by utility or user.