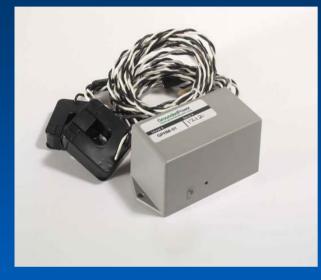

#### CT 500 Real-time Monitor

- Supports legacy metering for houses and apartment units.
- Reports real-time electricity consumption
- Measures AC current via non-contact sensors, no interruption of service to install.