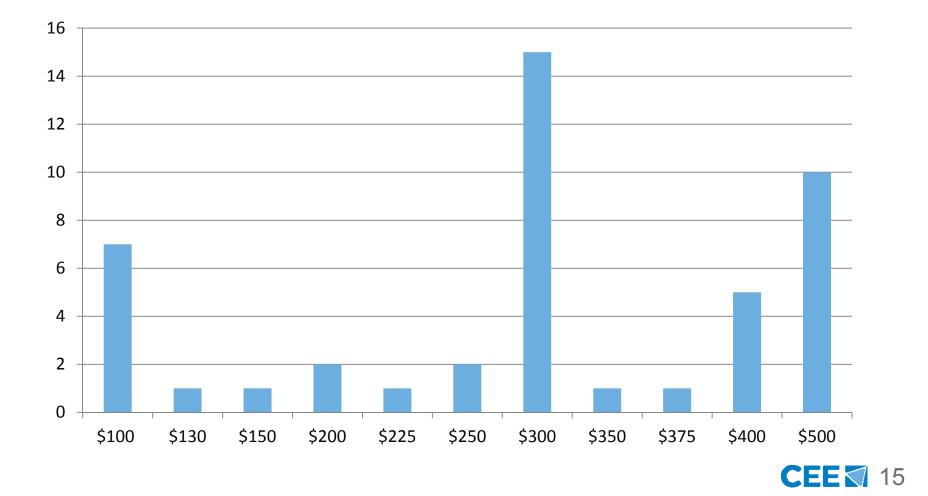

ormation for water heaters and related efficiency measures
- Survey of 83 CEE member programs
  - Covering 38 US states and Canadian provinces
  - Gas, electric and dual fuel programs
- A representative sample of programs from publicly available information
  - Not an analytical study or evaluation of water heater programs
  - Does not capture measure uptake or participation



## **Overview of Program Measures**



## Gas Storage Water Heater Rebate Levels by EF



## Gas Tankless Water Heater Rebate Levels by EF



## Gas EPACT Water Heater Rebate Levels by TE



## Heat Pump Water Heater Rebate Levels by EF



## Heat Pump Water Heater Tier 1 Rebate Amounts Offered



## Gas Storage Water Heater Tier 1 Rebate Amounts Offered



**CEE** 14

## Gas Tankless Tier 1 Rebate Amounts Offered



## Gas EPACT Tier 1 Rebate Amounts Offered



# Heat Pump Water Heater By Year Introduced





## Heat Pump Water Heater Rebates by Recipient





#### **Water Heater Market Penetration**

| Product Category <sup>1</sup>     | 2014 Units Shipped<br>(thousand units unless<br>otherwise stated) | 2014<br>Estimated<br>Market<br>Penetration | Specification<br>Revisions<br>Affecting Future<br>Market Penetration<br>(Version -<br>Effective Date) |
|-----------------------------------|-------------------------------------------------------------------|--------------------------------------------|-------------------------------------------------------------------------------------------------------|
| Televisions                       | 35,102