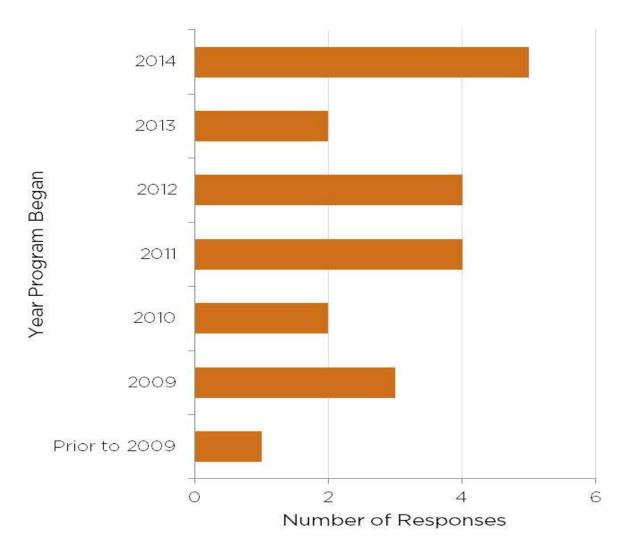

- Covering 38 US states and Canadian provinces
  - Gas, electric and dual fuel programs
- A representative sample of programs from publicly available information
  - Not an analytical study or evaluation of water heater programs
  - Does not capture measure uptake or participation



## **Overview of Program Measures**



## Gas Storage Water Heater Rebate Levels by EF



## Gas Tankless Water Heater Rebate Levels by EF



## Gas EPACT Water Heater Rebate Levels by TE



## Heat Pump Water Heater Rebate Levels by EF



## Heat Pump Water Heater Tier 1 Rebate Amounts Offered



## Gas Storage Water Heater Tier 1 Rebate Amounts Offered



**CEE** 14

## Gas Tankless Tier 1 Rebate Amounts Offered



## Gas EPACT Tier 1 Rebate Amounts Offered



# Heat Pump Water Heater By Year Introduced





## Heat Pump Water Heater Rebates by Recipient





#### **Water Heater Market Penetration**

| Product Category <sup>1</sup>     | 2014 Units Shipped<br>(thousand units unless<br>otherwise stated) | 2014<br>Estimated<br>Market<br>Penetration | Specification<br>Revisions<br>Affecting Future<br>Market Penetration<br>(Version -<br>Effective Date) |
|-----------------------------------|-------------------------------------------------------------------|--------------------------------------------|-------------------------------------------------------------------------------------------------------|
| Televisions                       | 35,102                                                            | 99%                                        | Version 7.0 –<br>October 30, 2015