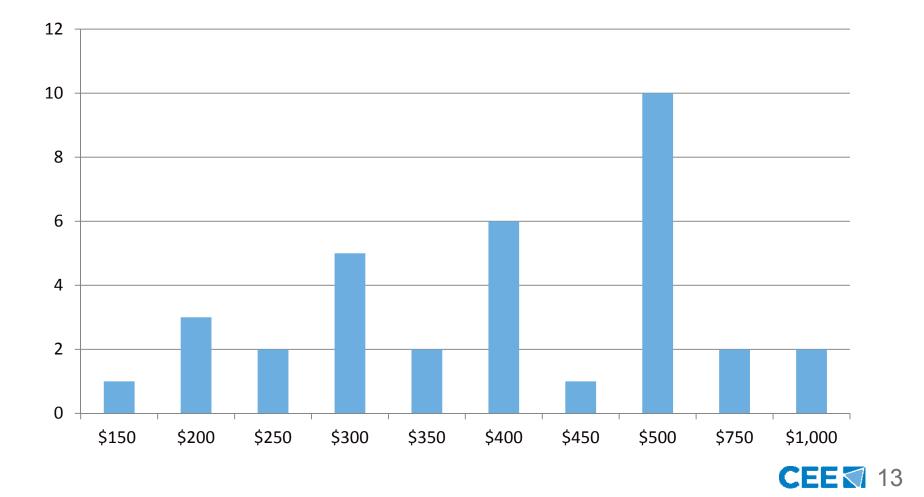

#### Insight From the 2015 CEE Water Heater Program Summaries



#### **Program Summary Scope**

- Current program information for water heaters and related efficiency measures
- Survey of 83 CEE member programs
  - Covering 38 US states and Canadian provinces
  - Gas, electric and dual fuel programs
- A representative sample of programs from publicly available information
  - Not an analytical study or evaluation of water heater programs
  - Does not capture measure uptake or participation



## **Overview of Program Measures**



## Gas Storage Water Heater Rebate Levels by EF



## Gas Tankless Water Heater Rebate Levels by EF



## Gas EPACT Water Heater Rebate Levels by TE



## Heat Pump Water Heater Rebate Levels by EF



## Heat Pump Water Heater Tier 1 Rebate Amounts Offered



## Gas Storage Water Heater Tier 1 Rebate Amounts Offered



**CEE** 14

## Gas Tankless Tier 1 Rebate Amounts Offered



## Gas EPACT Tier 1 Rebate Amounts Offered



# Heat Pump Water Heater By Year Introduced





## Heat Pump Water Heater Rebates by Recipient





#### **Water Heater Market Penetration**

| Product Category <sup>1</sup>     | 2014 Units Shipped<br>(thousand units unless<br>otherwise stated) | 2014<br>Estimated<br>Market<br>Penetration | Specification<br>Revisions<br>Affecting Future<br>Market Penetration<br>(Version -<br>Effective Date) |
|-----------------------------------|-------------------------------------------------------------------|--------------------------------------------|----------------------------------------------------------------------------------