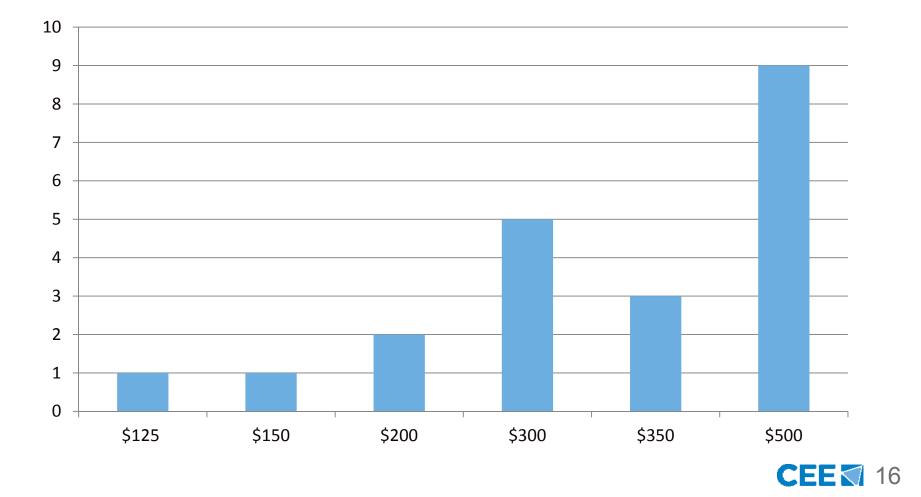

ncy measures
- Survey of 83 CEE member programs
  - Covering 38 US states and Canadian provinces
  - Gas, electric and dual fuel programs
- A representative sample of programs from publicly available information
  - Not an analytical study or evaluation of water heater programs
  - Does not capture measure uptake or participation



## **Overview of Program Measures**



## Gas Storage Water Heater Rebate Levels by EF



## Gas Tankless Water Heater Rebate Levels by EF



## Gas EPACT Water Heater Rebate Levels by TE



## Heat Pump Water Heater Rebate Levels by EF



## Heat Pump Water Heater Tier 1 Rebate Amounts Offered



## Gas Storage Water Heater Tier 1 Rebate Amounts Offered



**CEE** 14

## Gas Tankless Tier 1 Rebate Amounts Offered



## Gas EPACT Tier 1 Rebate Amounts Offered



# Heat Pump Water Heater By Year Introduced





## Heat Pump Water Heater Rebates by Recipient





#### **Water Heater Market Penetration**

| Product Category <sup>1</sup>     | 2014 Units Shipped<br>(thousand units unless<br>otherwise stated) | 2014<br>Estimated<br>Market<br>Penetration | Specification<br>Revisions<br>Affecting Future<br>Market Penetration<br>(Version -<br>Effective Date) |
|-----------------------------------|-------------------------------------------------------------------|--------------------------------------------|-------------------------------------------------------------------------------------------------------|
| Televisions                       | 35,102                                                            | 99%