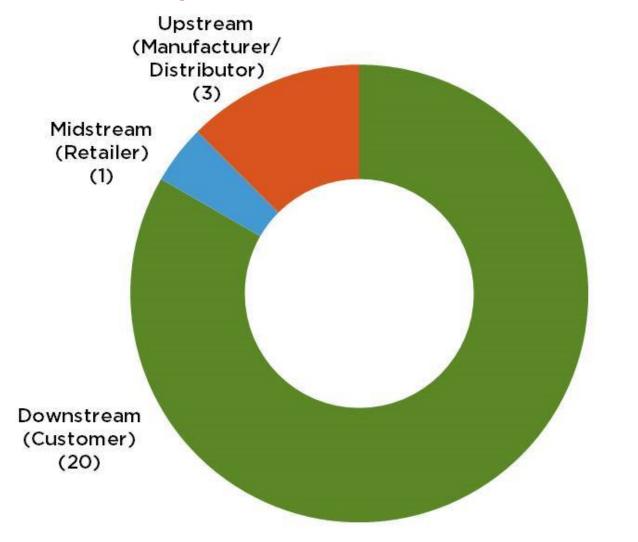

- Gas, electric and dual fuel programs
- A representative sample of programs from publicly available information
  - Not an analytical study or evaluation of water heater programs
  - Does not capture measure uptake or participation



## **Overview of Program Measures**



## Gas Storage Water Heater Rebate Levels by EF



## Gas Tankless Water Heater Rebate Levels by EF



## Gas EPACT Water Heater Rebate Levels by TE



## Heat Pump Water Heater Rebate Levels by EF



## Heat Pump Water Heater Tier 1 Rebate Amounts Offered



## Gas Storage Water Heater Tier 1 Rebate Amounts Offered



**CEE** 14

## Gas Tankless Tier 1 Rebate Amounts Offered



## Gas EPACT Tier 1 Rebate Amounts Offered



# Heat Pump Water Heater By Year Introduced





## Heat Pump Water Heater Rebates by Recipient





#### **Water Heater Market Penetration**

| Product Category <sup>1</sup>     | 2014 Units Shipped<br>(thousand units unless<br>otherwise stated) | 2014<br>Estimated<br>Market<br>Penetration | Specification<br>Revisions<br>Affecting Future<br>Market Penetration<br>(Version -<br>Effective Date) |
|-----------------------------------|-------------------------------------------------------------------|--------------------------------------------|-------------------------------------------------------------------------------------------------------|
| Televisions                       | 35,102                                                            | 99%                                        | Version 7.0 –<br>October 30, 2015