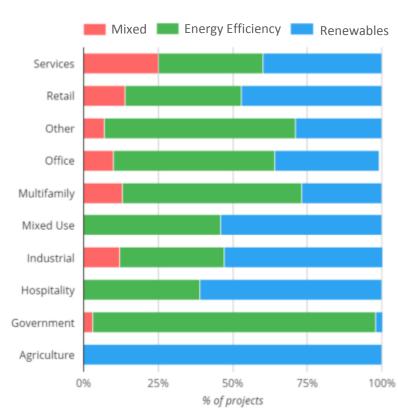

#### Broad Applicability

#### Improvements by Building Type

(Based on data available from 71% of commercial projects)