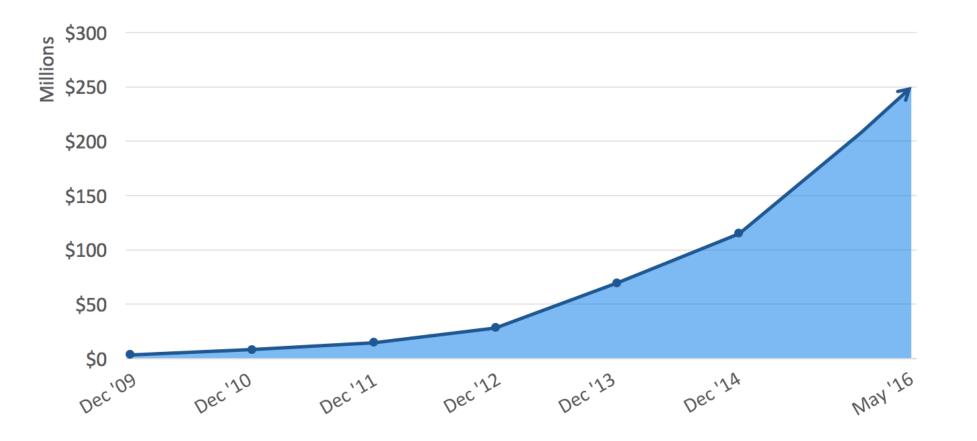

### C-PACE in 2010

27 Projects Completed \$5 Million

# **C-PACE** Today

750+ Buildings \$250+ Million \$500+ Pipeline 3,000+ Jobs

# **Commercial PACE**

250+ projects \$250+ million 3,000+ jobs created