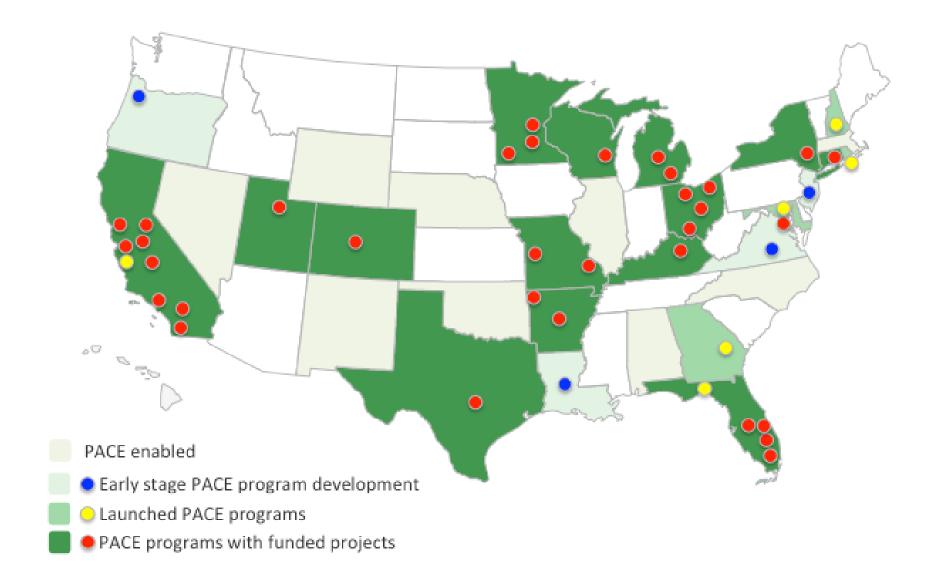

# **Residential PACE**

*97,000+ Homes \$2.07+ Billion 17,500+ Jobs* 

# **R-PACE** Projects

Improvement Mix

- Renewable energy
- Efficiency efficiency
- Water & other

David@PACENation.org

-

#

H

---