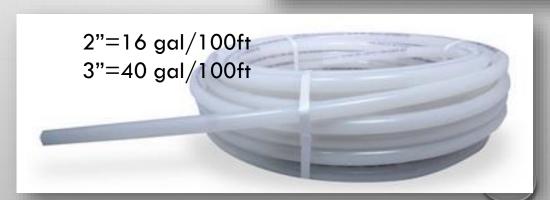

# AMOUNT OF WATER STORED IN VARIOUS LENGTHS OF PIPE. SCOPPER TUBING!/4 TYPELY B PIPE P PIPE