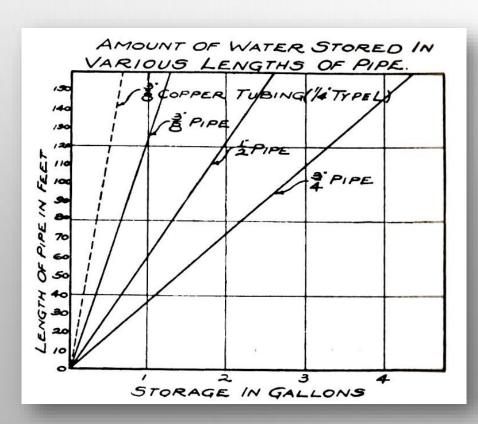

# AMOUNT OF WATER STORED IN VARIOUS LENGTHS OF PIPE. SCOPPER TUBING!/4 TYPELY B PIPE P PIPE

## How about system design?

Two thoughts:

 Keep system volume low

preheating