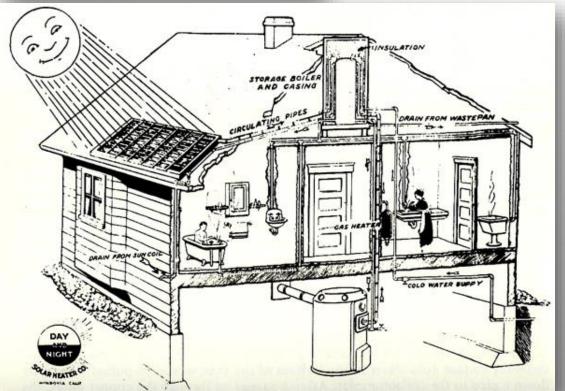

### Climax Solar-Water Heater

UTILIZING ONE OF NATURE'S GENEROUS FORCES

THE SUN'S HEAT Stored up in Hot Water for Baths, Domestic and other Purposes.

GIVES HOT WATER at all HOURS OF THE DAY AND NIGHT.

NO DELAY.

FLOWS INSTANTLY.

ALWAYS CHARGED.

ALWAYS READY

THE WATER AT TIMES

for 3 to 8 Baths.
CLARENCE M. KEMP, BALTIMORE, MD.

How well is equipment installed?

- Safe?
- Easy to maintain?
- Functional?

Where is training for today's plumbers?