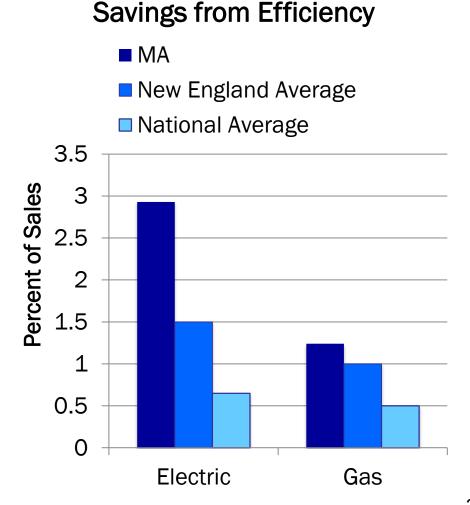

#### **Massachusetts Leads the Nation**

2016-2018 Programs will provide \$8.0 B in Benefits

Support 65,000 EE workers in 4,000 firms

Delivers savings of 500MW