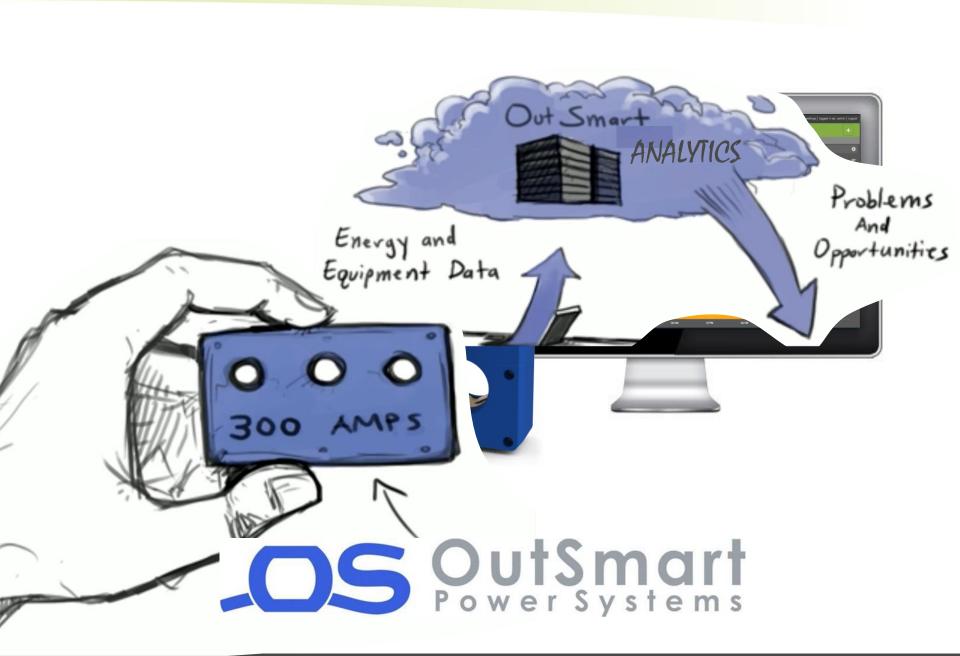

Smarter Sensors, Better Answers

OutSmart has a complete energy optimization platform for C&I buildings using specialized smart micro-meters, software-based analytics, and deep energy domain expertise. We go beyond whole building-based analytics tools, delivering equipment-level recommendations, M&V and persistence compliance. Our implementation record and compelling ROI are proven at scale.