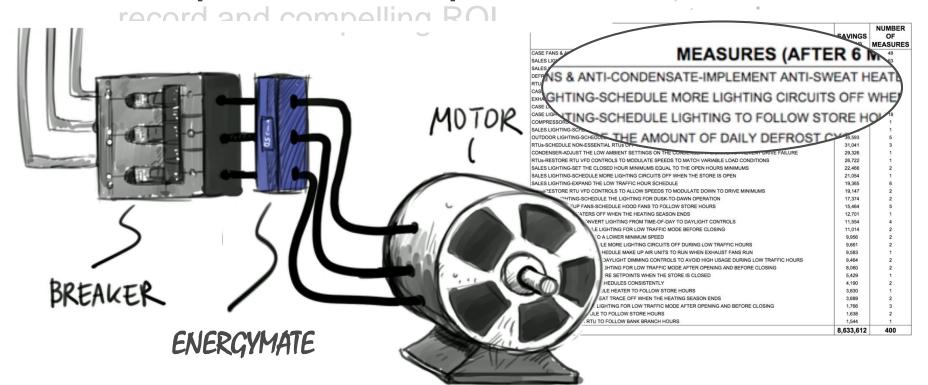

## SO SITES

6 MONTHS 470 SPECIFIC MEASURES

## 9 MILLION KWH

- ✓ GRANULAR MYV
- ✓ ACTIONABLE INFO
- ✓ QUANTIFIED & PRIORITIZED ✓ IMMEDIATE FEEDBACK

- ✓ ONGOING ENGAGEMENT
- ✓ VALIDATION & PERSISTENTENCE