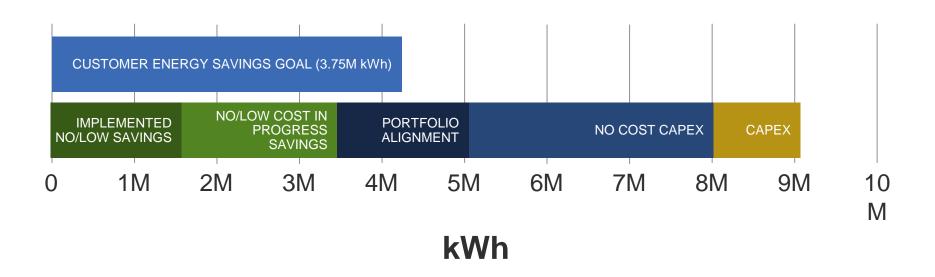

## 9 MILLION KWH

- ✓ GRANULAR MYV
- ✓ ACTIONABLE INFO
- ✓ QUANTIFIED & PRIORITIZED ✓ IMMEDIATE FEEDBACK

- ✓ ONGOING ENGAGEMENT
- ✓ VALIDATION & PERSISTENTENCE