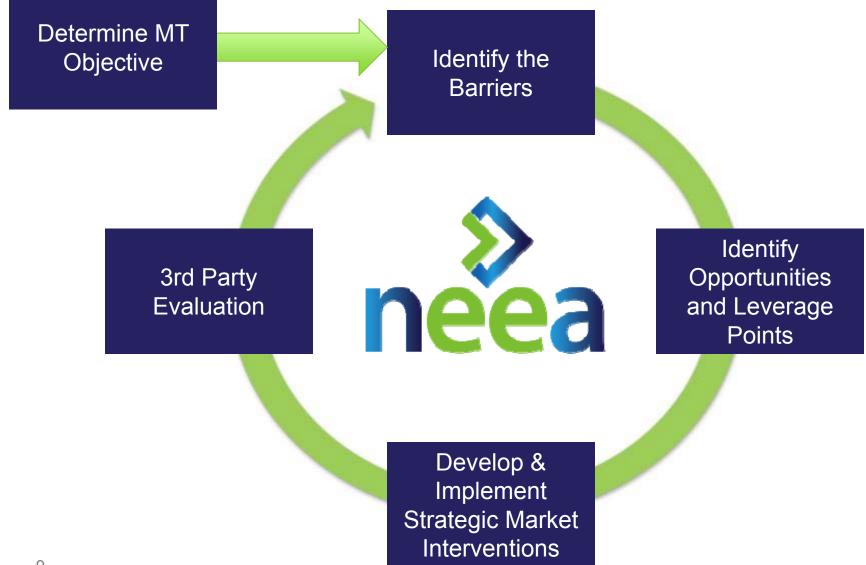

#### **Market Progress Indicators**

# Market Progress Indicators: How do you know if you're doing anything useful?