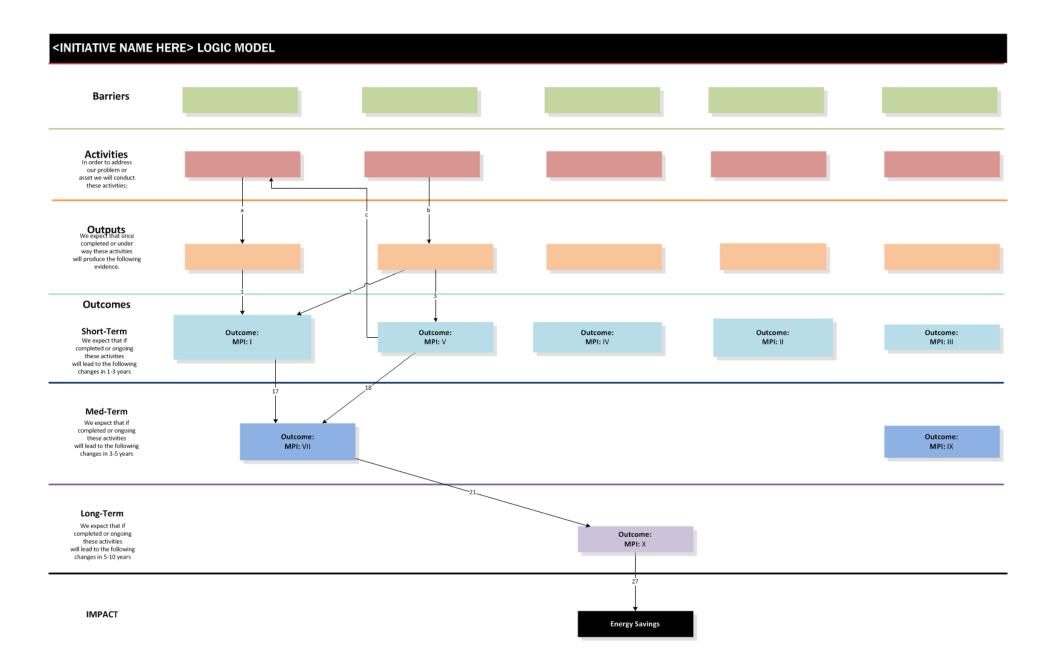

## **Market Transformation Process**

"A logic model is a systematic and visual way to present and share your understanding of the relationships among the resources you have to operate your program, the activities you plan, and the changes or results you hope to achieve".

W.K. Kellogg Foundation Logic Model Development Guide