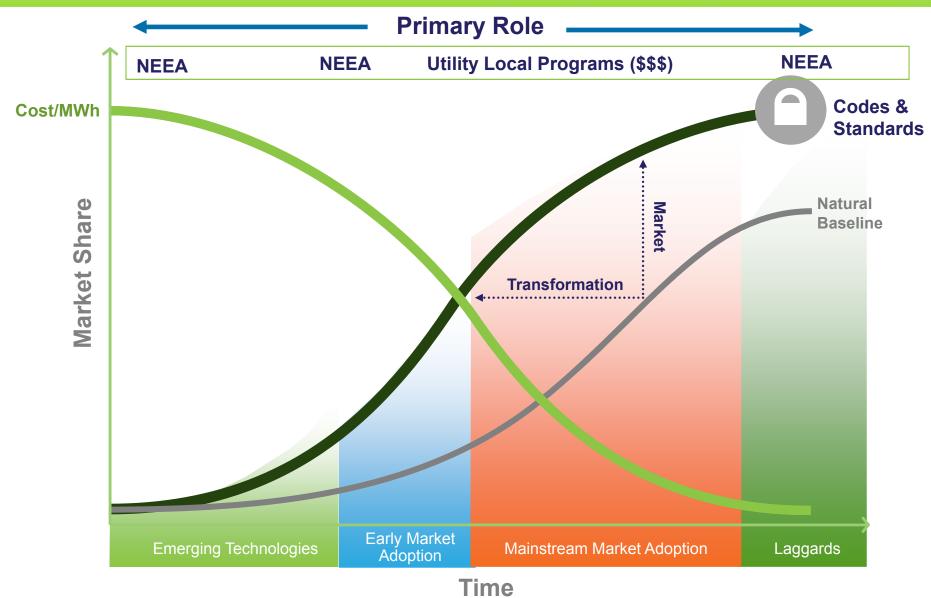

Source: Everett Rogers Diffusion of Innovations model

Time

3

#### Market Transformation?