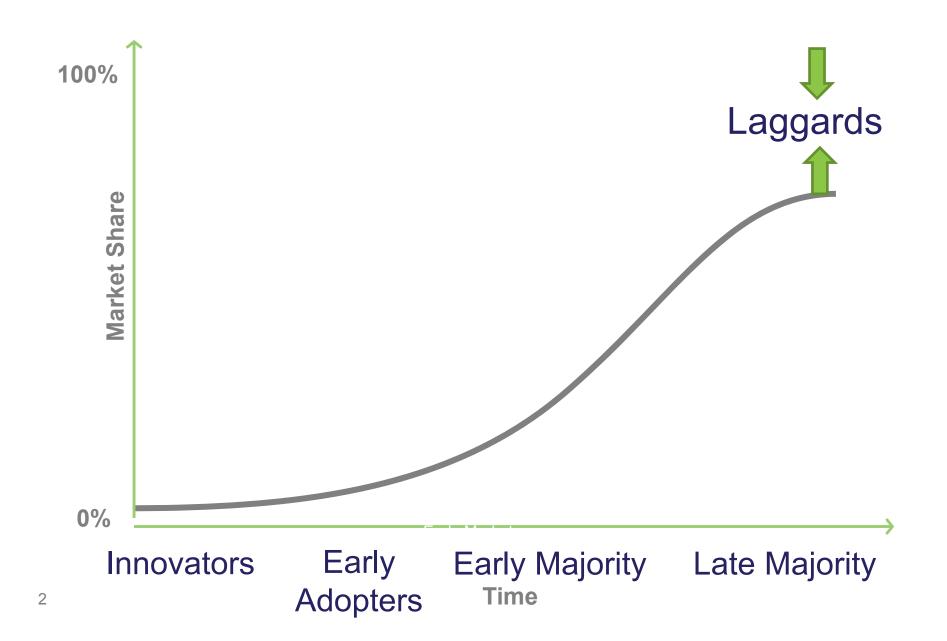

Source: Everett Rogers Diffusion of Innovations model







Time

3





#### What is Market Transformation?



#### What is Market Transformation?



7

#### Market Transformation?



## **Market Transformation Process**



"A logic model is a systematic and visual way to present and share your understanding of the relationships among the resources you have to operate your program, the activities you plan, and the changes or results you hope to achieve".

W.K. Kellogg Foundation Logic Model Development Guide





#### **Market Progress Indicators**

# Market Progress Indicators: How do you know if you're doing anything useful?