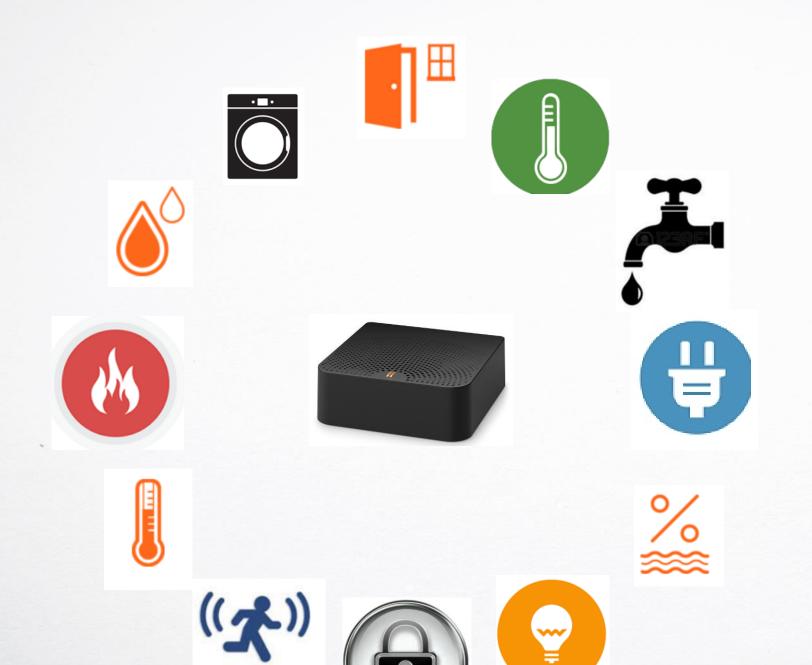

# Integrations

- Water Detection
- Water Valve Shutoff
- Smoke/CO Detection
- Smart Plug
- Motion Detection
- Appliances
- Thermostat
- Door Lock
- Lighting
- Medical Products
- Door/Window Sensor