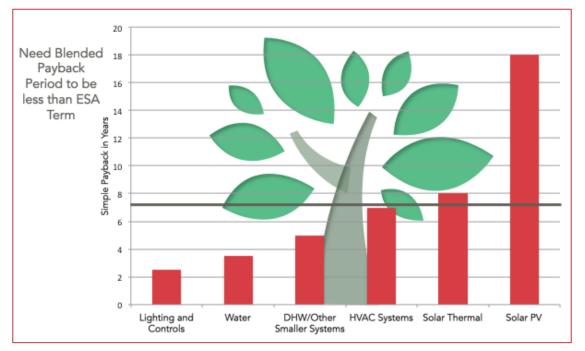

#### ALL-IN

#### • Use "whole tree"

- Operate at scale: assemble portfolios
- Align with great strategic partners