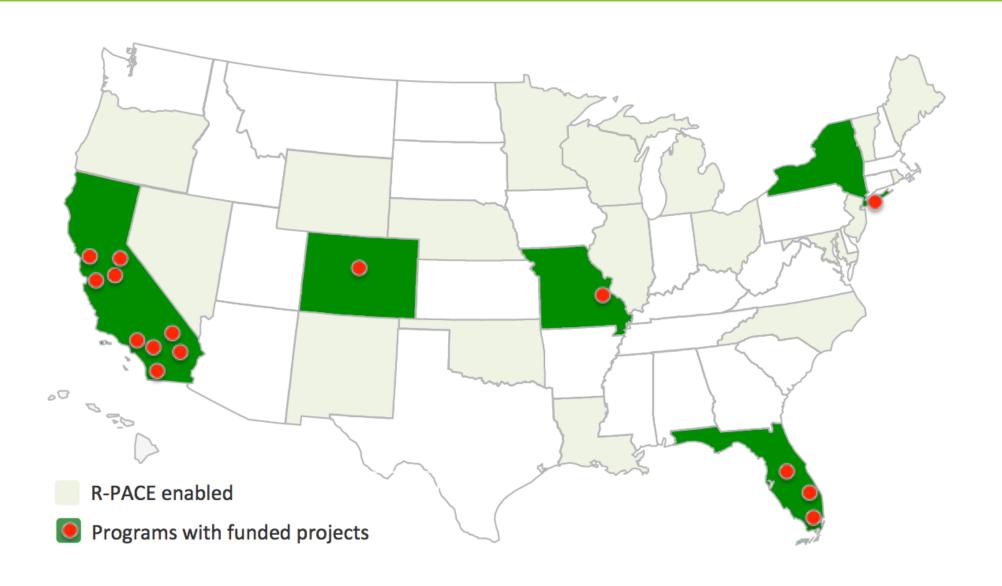

## Residential PACE

97,000+ Homes \$2.07+ Billion 17,500+ Jobs

## **Residential PACE**

97,000+ projects

\$2.065+ billion

17,000+ jobs created