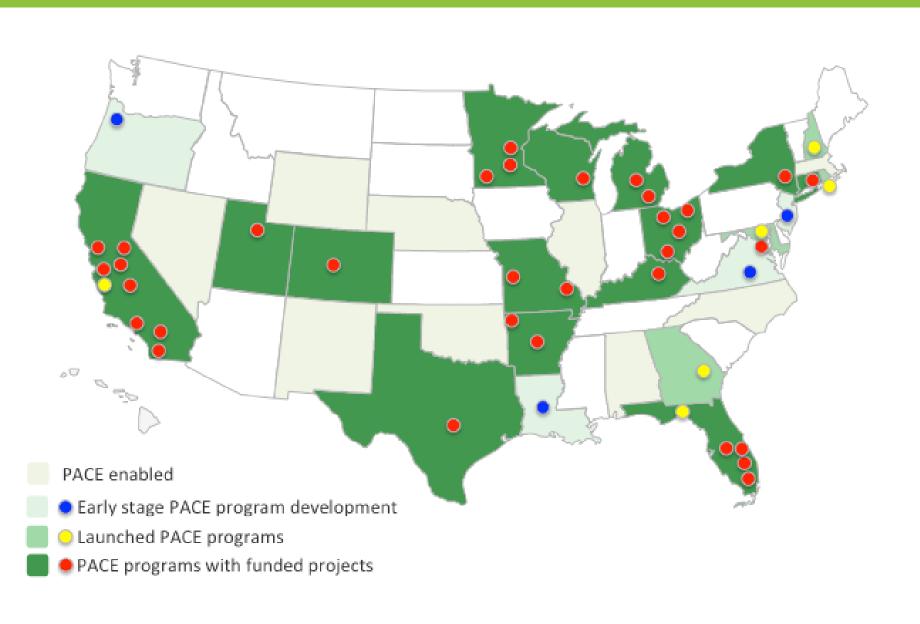

## **C-PACE Today**

750+ Buildings \$250+ Million \$500+ Pipeline 3,000+ Jobs

## **Commercial PACE**

250+ projects \$250+ million 3,000+ jobs created