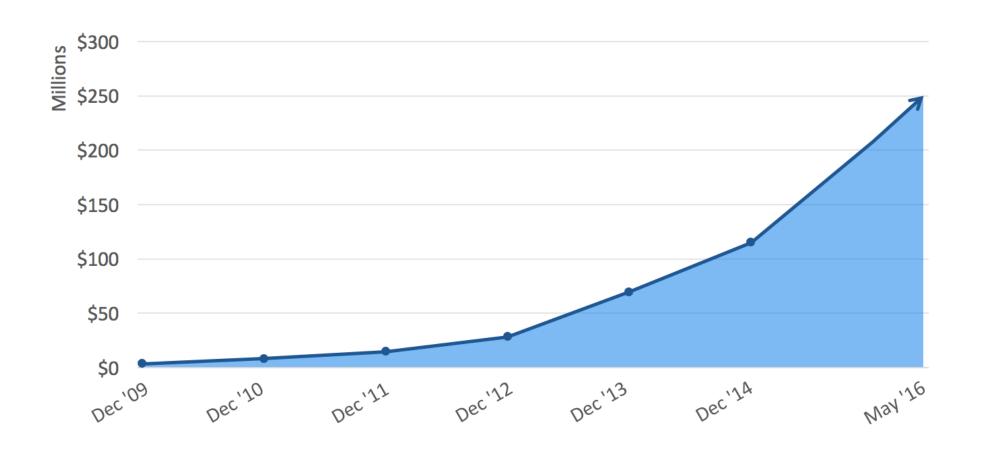

## **C-PACE Today**

750+ Buildings \$250+ Million \$500+ Pipeline 3,000+ Jobs

## **Commercial PACE**

250+ projects \$250+ million 3,000+ jobs created