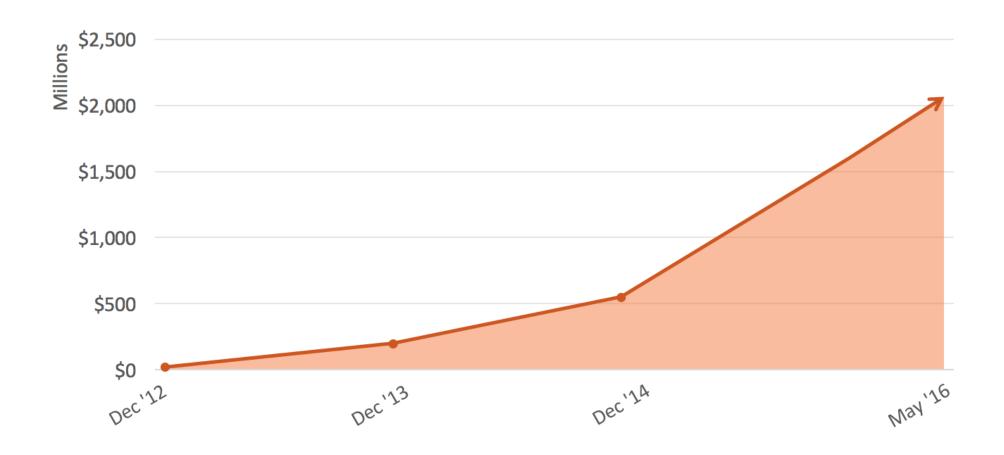

## Residential PACE

97,000+ Homes \$2.07+ Billion 17,500+ Jobs

## **Residential PACE**

97,000+ projects

\$2.065+ billion

17,000+ jobs created