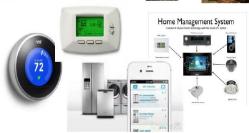

#### Operational

- Smart Thermostats
- Home Energy Management Systems
- Smart Appliances