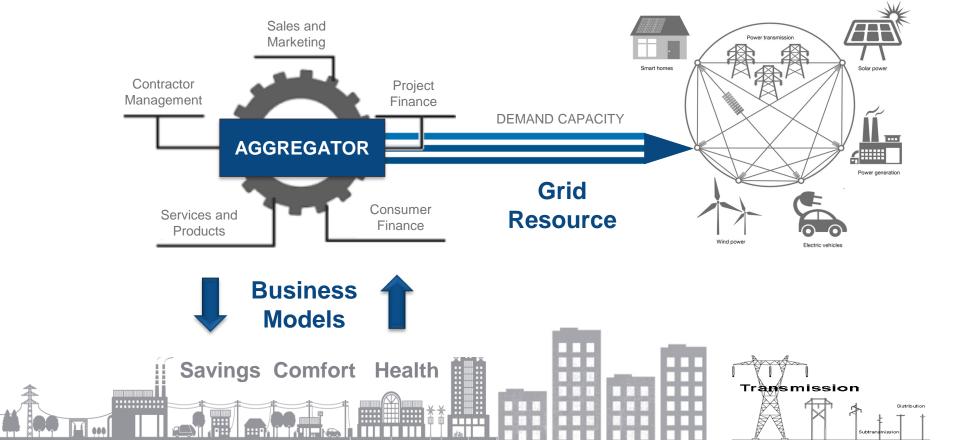

## Align Incentives with Pay-for-Performance

**Business Models** 

## Align Incentives with Pay-for-Performance

# Procurement of Demand Capacity

How
Might
One of
These
Procurements
Work?