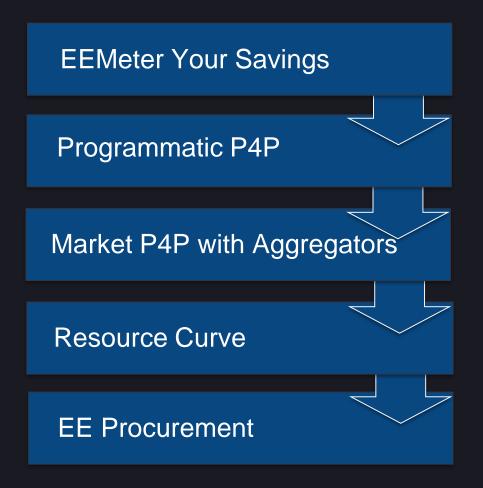

#### Behavioral

- Homeowner Incentives
- Demand Response
- Other specially designed programs

Roadmap To EE as a Distributed Energy Resource