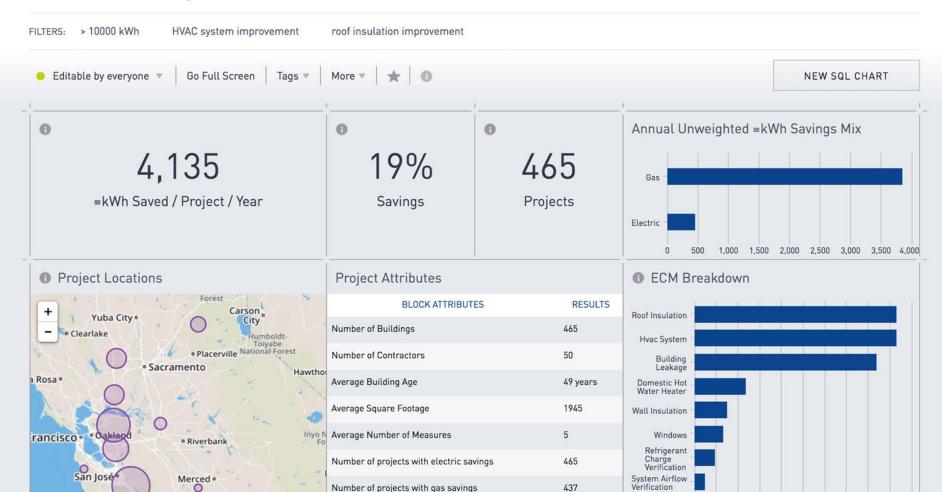

## Energy Efficiency is a Distributed Energy Resource

Open Energy Efficiency
May 2017

Energy Efficiency Has to Fit Into Distributed Energy Resource Markets



What's the Weights and Measures for Energy Efficiency?



### CalTRACK Open Dashboard









#### **MIT Open Source Software License**

Permission is hereby granted, free of charge, to any person obtaining a copy of this software and associated documentation files (the "Software"), to deal in the Software without restriction, including without limitation the rights to use, copy, modify, merge, publish, distribute, sublicense, and/or sell copies of the Software.

# OPEN STANDARD OPEN SOURCE OPEN DATA





Share My Data









## How Do Contractors Perform?



## Efficiency is Manageable as a Portfolio



## Align Incentives with Pay-for-Performance







**Business Models** 







## Align Incentives with Pay-for-Performance







## Diablo Canyon Nuclear Power Plant Closure

Procurement of 2,000 gWh of EE by 2025



## Lots of Renewables, But Nobody's Buying





# **■*