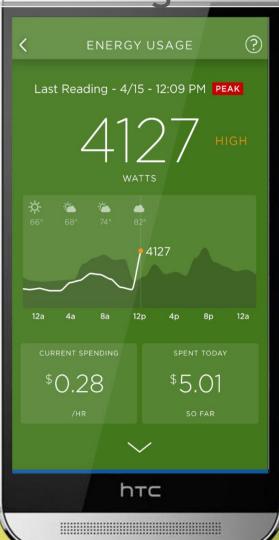

## **Energy Usage Insights**

Engagement Through Personalization

Know where your energy spending goes

insignes that matter

Compare your energy consumption to that of your neighbors