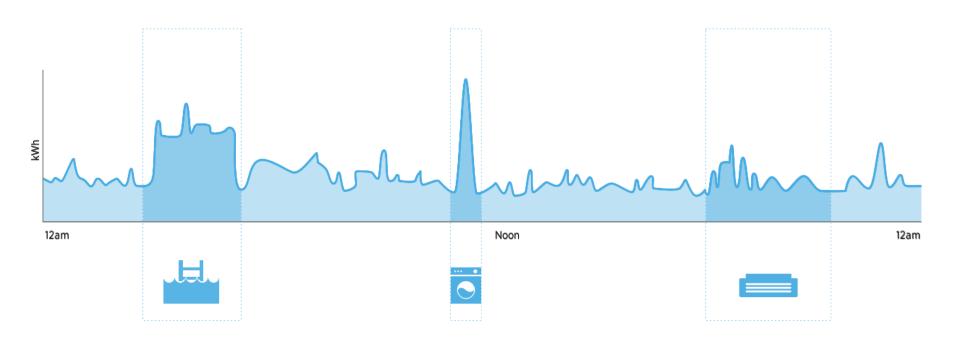

### **ACEEE National Conference 2015**

Steve Nguyen steve@bidgely.com

# Appliance Fingerprint Technology Scalable Solution Without Plug-in Sensors



- Database of appliance signatures
- Machine Learning Algorithms

- Crowdsourced appliance signatures
- Global applicability/regional appliances



# Engagement Means Efficiency & Demand In One Solution



## **Energy Usage Insights**

Engagement Through Personalization

Know where your energy spending goes

insignes that matter



Compare your energy consumption to that of your neighbors

#### **Notification to Actionable Information**

Custom tips
eliminate
guesswork &
promote programs



Notifications act like an energy feed to drive action

### **Peak Demand Management**

**Behavioral Demand** 

Behavior-based demand shift

Specific to the customer



21% reduction

75% engagement

75% program cost reduction