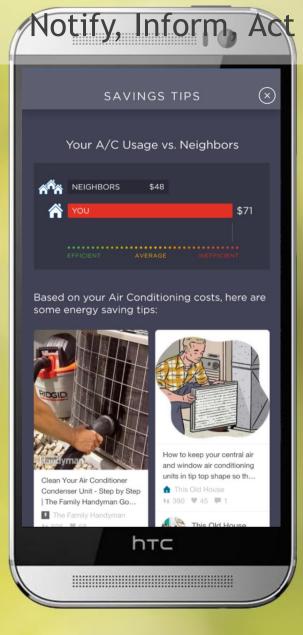

#### **Notification to Actionable Information**

Custom tips
eliminate
guesswork &
promote programs

Notifications act like an energy feed to drive action