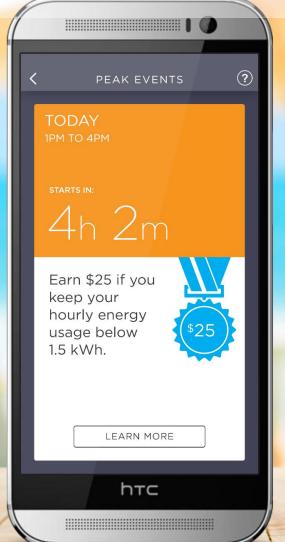

### **Peak Demand Management**

**Behavioral Demand** 

Behavior-based demand shift

Specific to the customer

21% reduction

75% engagement

75% program cost reduction