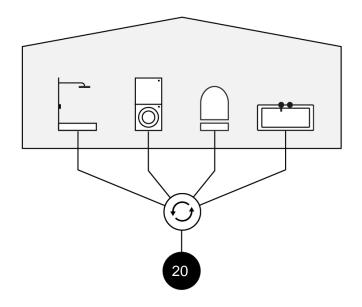

## OF THE 11% OF FRESHWATER USED FOR DOMESTIC PURPOSES...

AVAILABLE FRESHWATER ON EARTH

### ...35% IS USED IN SHOWERS