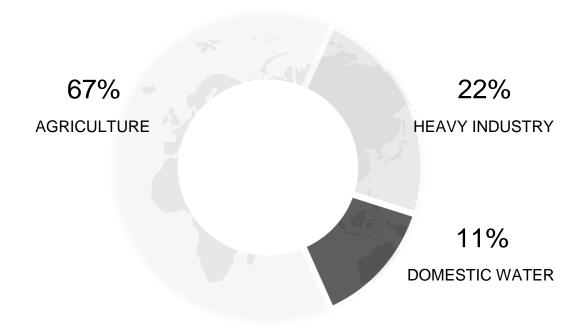

## OF THE 11% OF FRESHWATER USED FOR DOMESTIC PURPOSES...

AVAILABLE FRESHWATER ON EARTH