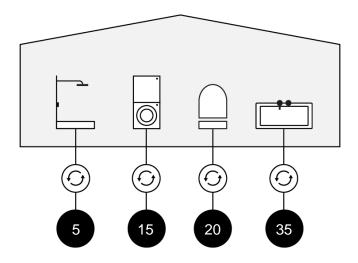

### CHANGING THE PARADIGM OF DAILY WATER USAGE

200 L

PERSON / DAY

#### SHOWER APPLICATION TODAY

130 L PERSON/DAY

#### **FUTURE APPLICATIONS**

50 L PERSON / DAY

### TOTAL INTEGRATION

20 L PERSON / DAY