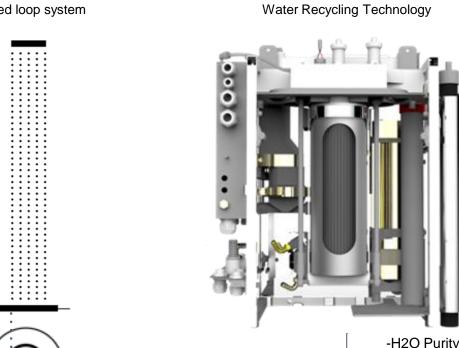

### Purify & Recycle

#### Open shower system

Closed loop system

2 Gal

- -H2O Purity 20x/sec
- -UV Filter
- -Nano Filter

**ENERGY SAVINGS** 

INCREASED COMFORT

**CLEANER WATER** 