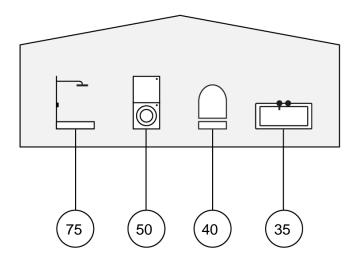

## OF THE 11% OF FRESHWATER USED FOR DOMESTIC PURPOSES...

AVAILABLE FRESHWATER ON EARTH

### ...35% IS USED IN SHOWERS