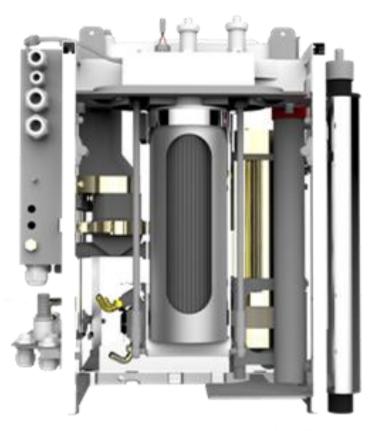

### Purify & Recycle

#### Open shower system

Closed loop system

2 Gal

- -H2O Purity 20x/sec
- -UV Filter
- -Nano Filter

**ENERGY SAVINGS** 

INCREASED COMFORT

**CLEANER WATER** 