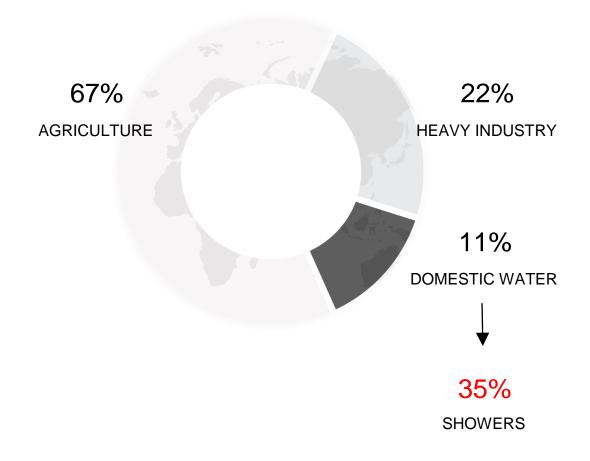

## OF THE 11% OF FRESHWATER USED FOR DOMESTIC PURPOSES...

AVAILABLE FRESHWATER ON EARTH

### ...35% IS USED IN SHOWERS