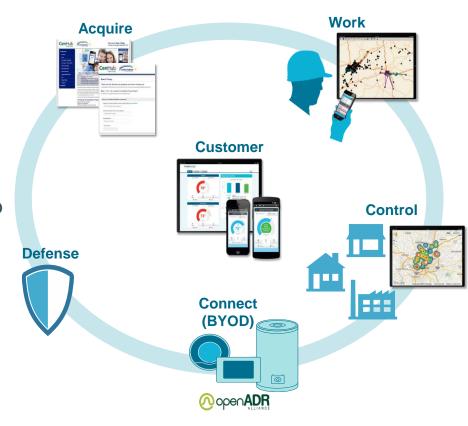

### Operational System for DR and DER

#### IntelliSOURCE CONNECT - Benefits

- Add bring your own device (BYOD) to your DR and DER programs
  - The module provides secure enrollment, seamless engagement, and aggregated forecasting and dispatching capabilities of the devices.

Utility branded customer engagement portal to send messages to the end

#### IntelliSOURCE DER - Benefits

- Target DER's to defer costly infrastructure investments
  - Predict and Manage the impact from DER such as rooftop solar and EV
- Manage the operational complexities that occur due to DER's
  - Maintain power quality and ensure grid reliability