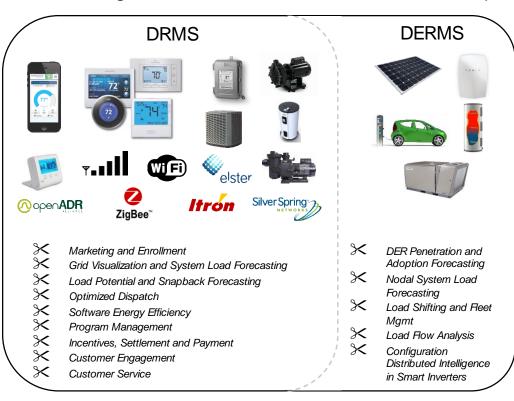

#### IntelliSOURCE CONNECT - Benefits

- Add bring your own device (BYOD) to your DR and DER programs
  - The module provides secure enrollment, seamless engagement, and aggregated forecasting and dispatching capabilities of the devices.

#### IntelliSOURCE DER - Benefits

- Target DER's to defer costly infrastructure investments
  - Predict and Manage the impact from DER such as rooftop solar and EV
- Manage the operational complexities that occur due to DER's
  - Maintain power quality and ensure grid reliability