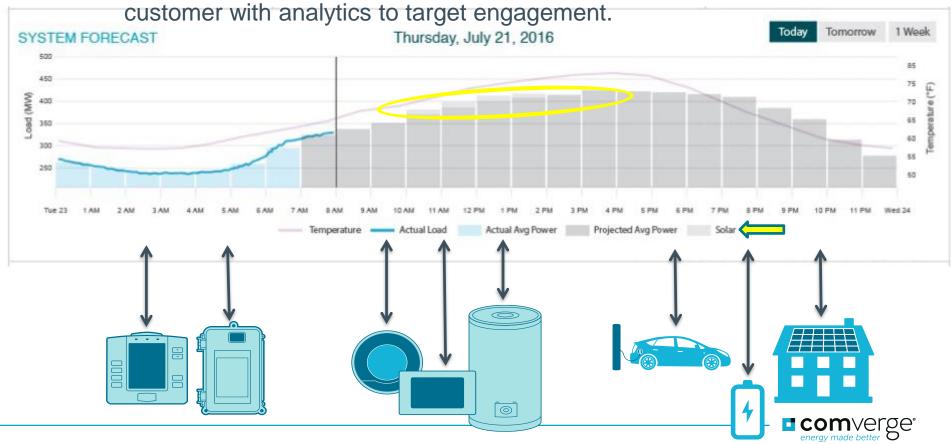

ms at utility scale
- Depth and breadth of functionality to support entire Program Life Cycle
  - Most widely deployed DRMS in the industry - IntelliSOURCE
- Align Innovation and Delivery Roadmap and with industry problems
  - BYOD
  - DER's
  - Operational DR
  - Energy Analytics and Data Driven Optimization
  - DR, EE and DER Engagement convergence





## DR/DER as Operational Resource: Comverge Clients

#### **Utilization Scatter Plot**



### Operational System for DR and DER



#### IntelliSOURCE CONNECT - Benefits

- Add bring your own device (BYOD) to your DR and DER programs
  - The module provides secure enrollment, seamless engagement, and aggregated forecasting and dispatching capabilities of the devices.

Utility branded customer engagement portal to send messages to the end



#### IntelliSOURCE DER - Benefits

- Target DER's to defer costly infrastructure investments
  - Predict and Manage the impact from DER such as rooftop solar and EV
- Manage the operational complexities that occur due to DER's
  - Maintain power quality and ensure grid reliability



# Organic Evolution

IntelliSOURCE DRMS is already the solution used by utilities

that serves as the optimized command and control system-of-record for distributed assets in and around consumer meters on the distribution grid

to manage all demand side consumer relationships outside of basic energy service



Customer Information System

Advanced Meter Infrastructure / Meter Data Management

Advanced Distribution Management System

Distribution Planning System Geographic Information Systems

SCADA

Volt-VAR