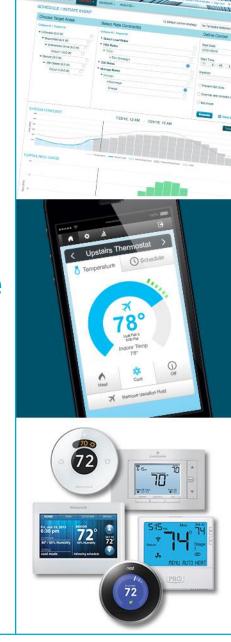

#### IntelliSOURCE CONNECT - Benefits

- Add bring your own device (BYOD) to your DR and DER programs
  - The module provides secure enrollment, seamless engagement, and aggregated forecasting and dispatching capabilities of the devices.

Utility branded customer engagement portal to send messages to the end