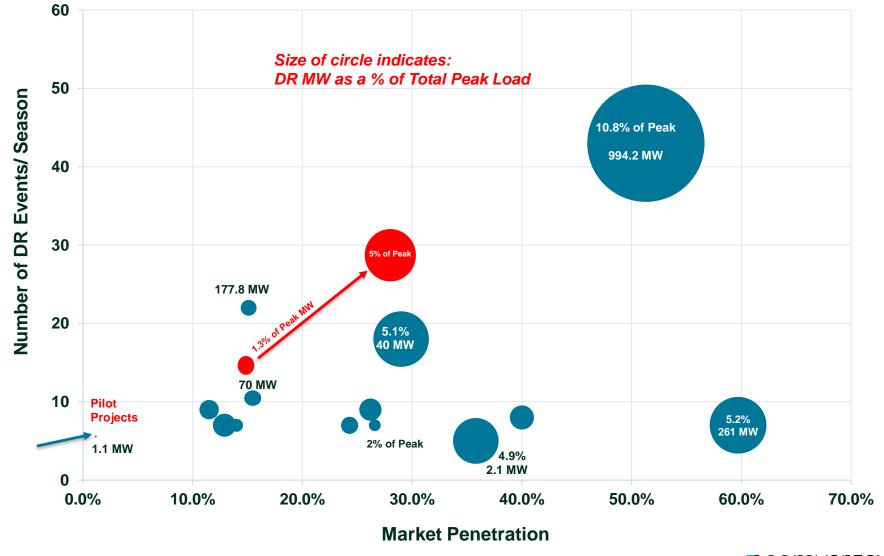

## DR/DER as Operational Resource: Comverge Clients

#### **Utilization Scatter Plot**