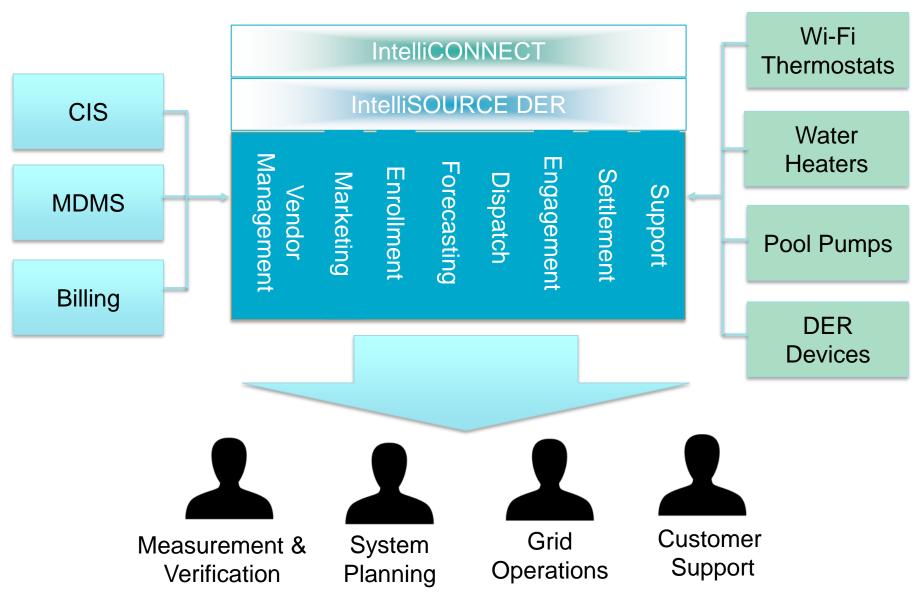

### Operational System for DR and DER

# Organic Evolution

IntelliSOURCE DRMS is already the solution used by utilities

that serves as the optimized command and control system-of-record for distributed assets in and around consumer meters on the distribution grid

to manage all demand side consumer relationships outside of basic energy service

Customer Information System

Advanced Meter Infrastructure / Meter Data Management

Advanced Distribution Management System

Distribution Planning System Geographic Information Systems

SCADA

Volt-VAR Control

Outage Management System