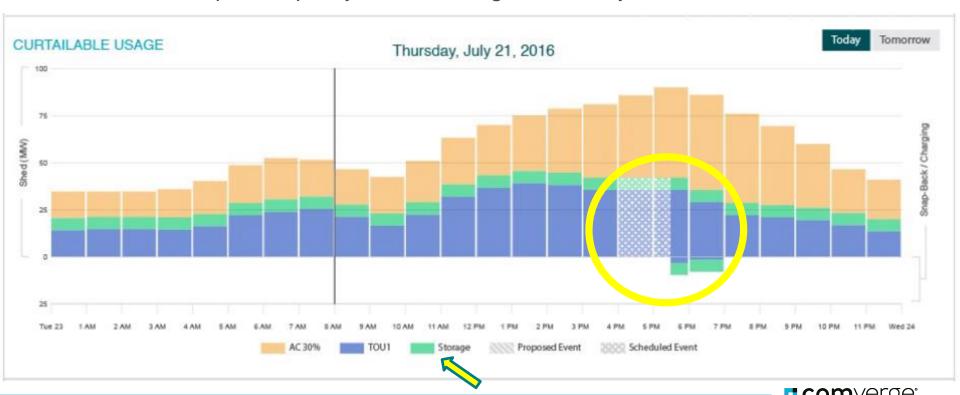

Data Driven Optimization
  - DR, EE and DER Engagement convergence





## DR/DER as Operational Resource: Comverge Clients

#### **Utilization Scatter Plot**



### Operational System for DR and DER



#### IntelliSOURCE CONNECT - Benefits

- Add bring your own device (BYOD) to your DR and DER programs
  - The module provides secure enrollment, seamless engagement, and aggregated forecasting and dispatching capabilities of the devices.

Utility branded customer engagement portal to send messages to the end



#### IntelliSOURCE DER - Benefits

- Target DER's to defer costly infrastructure investments
  - Predict and Manage the impact from DER such as rooftop solar and EV
- Manage the operational complexities that occur due to DER's
  - Maintain power quality and ensure grid reliability



# Organic Evolution

IntelliSOURCE DRMS is already the solution used by utilities

that serves as the optimized command and control system-of-record for distributed assets in and around consumer meters on the distribution grid

to manage all demand side consumer relationships outside of basic energy service



Customer Information System

Advanced Meter Infrastructure / Meter Data Management

Advanced Distribution Management System

Distribution Planning System Geographic Information Systems

SCADA

Volt-VAR Control

Outage Management System