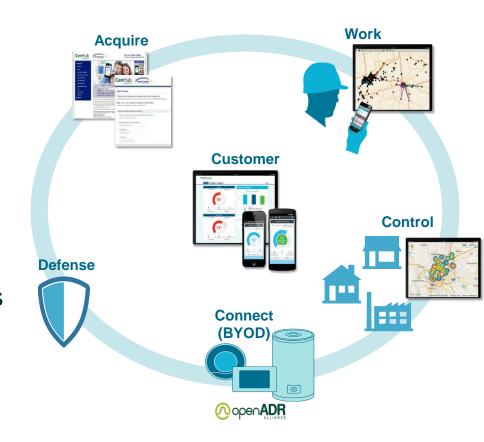

### Operational System for DR and DER

#### IntelliSOURCE CONNECT - Benefits

- Add bring your own device (BYOD) to your DR and DER programs
  - The module provides secure enrollment, seamless engagement, and aggregated forecasting and dispatching capabilities of the devices.

Utility branded customer engagement portal to send messages to the end

#### IntelliSOURCE DER - Benefits

- Target DER's to defer costly infrastructure investments
  - Predict and Manage the impact from DER such as rooftop solar and EV
- Manage the operational complexities that occur due to DER's
  - Maintain power quality and ensure grid reliability