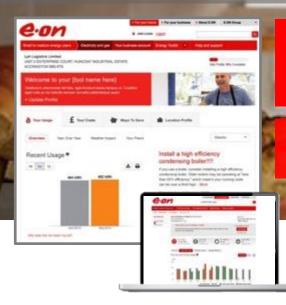

## **E.ON ENERGY TOOLKIT OVERVIEW**

Becoming a trusted energy advisor

"Our Energy Toolkit provides advice on where savings can be made without the need for major investment in the building itself."

Anthony Ainsworth

Business Energy Director at E.ON

EON launched the SMB Energy Toolkit in the UK in 2014 for over 430,000 customers

Strengthen customer retention through differentiated services

Lower cost-to-serve through self-service toolkit

Drive product and service conversion/cross-sell

Improve customer engagement and satisfaction