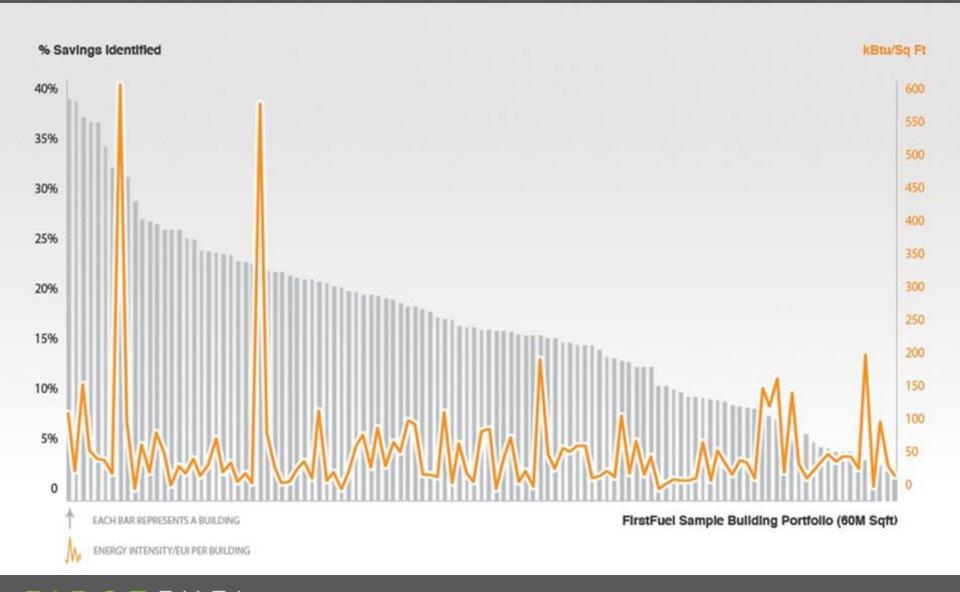

# COMMERCIAL BUILDINGS SAVINGS POTENTIAL NOT CORRELATED WITH ENERGY USE INTENSITY (EUI)

# CONVENTIONAL WISDOM: SIMILAR BUILDINGS, SIMILAR ENERGY PROFILES