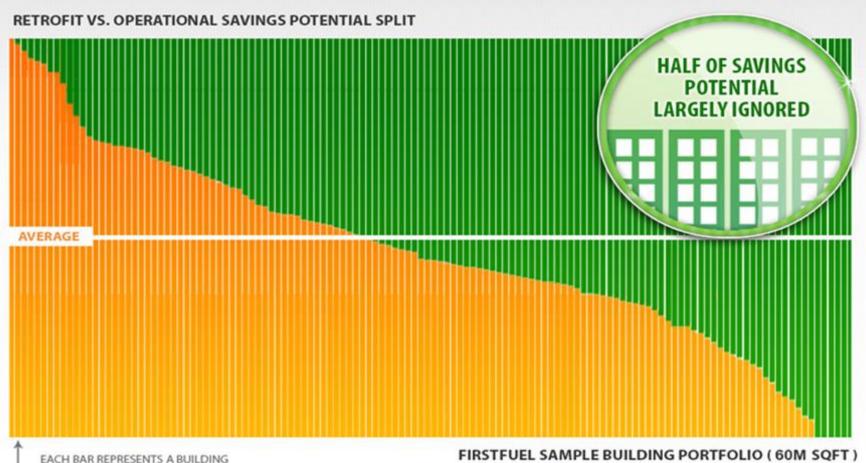

## HAVING OF SAVINGS POTENTIAL ARE LOW/NO COST OPERATIONAL

% OF RETROFIT SAVINGS

% OF OPERATIONAL SAVINGS

51 percent of all energy efficiency savings in commercial buildings are achievable through operational improvements-many at little or no cost to building owners. The portfolio above represents a \$12M operational savings opportunity.