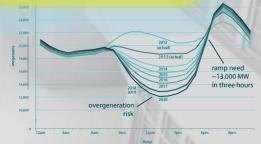

### Forecasting

...accurately forecasts nearly 90 percent of total electricity demand in North America alone