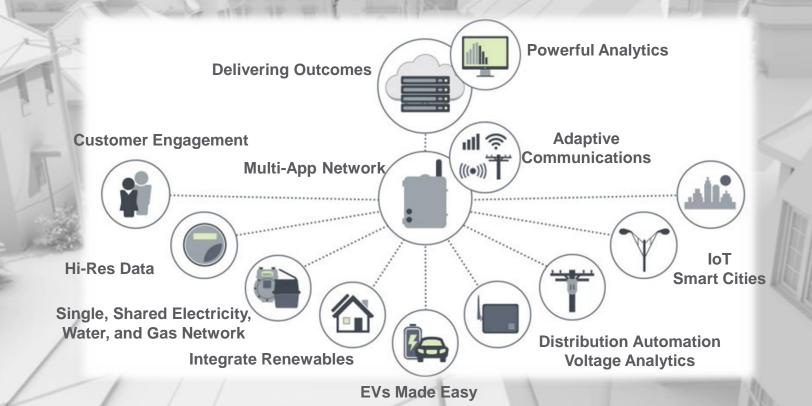

## OpenWay Riva™

...more than a meter...enables true interoperability and distributed intelligence to deliver business outcomes for utilities and smart cities.

Integrate Renewables

Distribution Automation Voltage Analytics

IoT

**Smart Cities** 