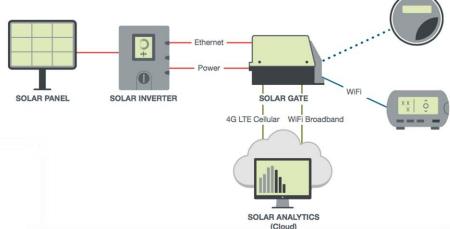

### Solar Gate<sup>™</sup>

... distributed intelligence that brings together solar production data and premise consumption data while providing granular data on the health of the solar panel relative to its surrounding environmental variables.