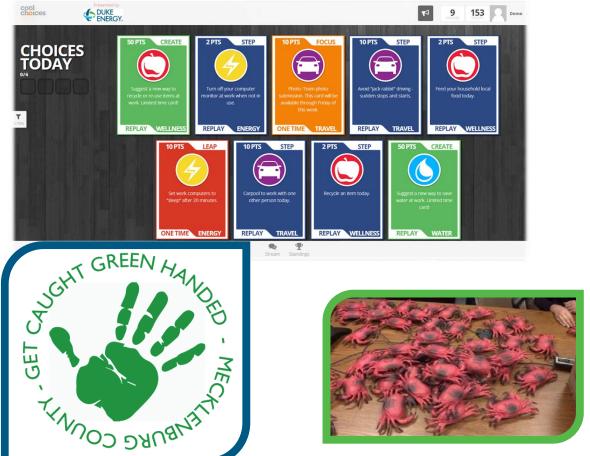

#### What are the key features?

Community - based

Teams and Collaboration

Best practice sharing

Behavioral action campaigns and challenges

Rankings and Competitions

Online portal to measure and track with Portfolio Manager integration