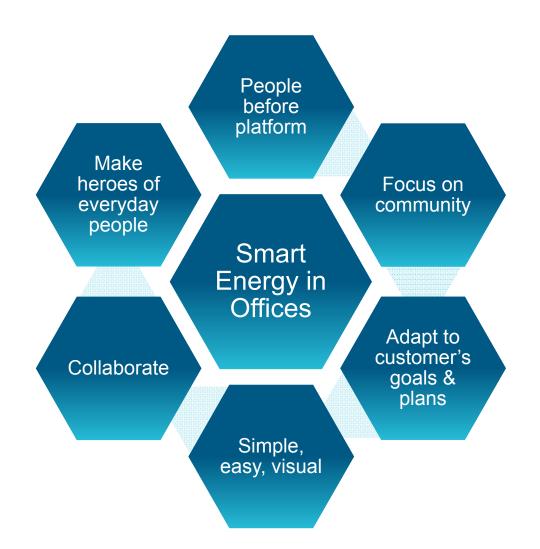

#### **Smart Energy in Offices**







### What is Smart Energy in Offices?

A program that drives energy efficiency savings with community focused collaboration of building management, tenants, and occupants. Through unique engagement strategies we focus on simple every day changes anyone can make to help save energy in the office space.





#### How did we get here?





#### What are the key features?

Community - based

Teams and Collaboration

Best practice sharing

Behavioral action campaigns and challenges

Rankings and Competitions

Online portal to measure and track with Portfolio Manager integration

#### What does engagement look like?





DUKE Smart Ene

Smart Energy



## What does engagement look like?







# What will drive our success?