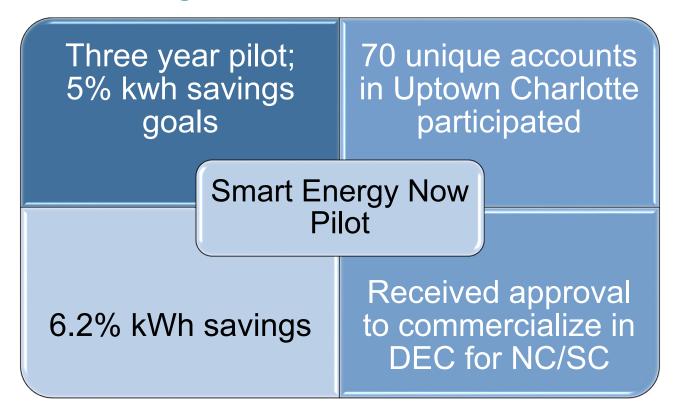

#### **Smart Energy in Offices**







### What is Smart Energy in Offices?

A program that drives energy efficiency savings with community focused collaboration of building management, tenants, and occupants. Through unique engagement strategies we focus on simple every day changes anyone can make to help save energy in the office space.





#### How did we get here?





#### What are the key features?

Community - based

Teams and Collaboration

Best practice sharing

Behavioral action campaigns and challenges

Rankings and Competitions

Online portal to measure and track with Portfolio Manager integration

#### What does engagement look like?





DUKE Smart Ene

Smart Energy



## What does engagement look like?







# What will drive our success?